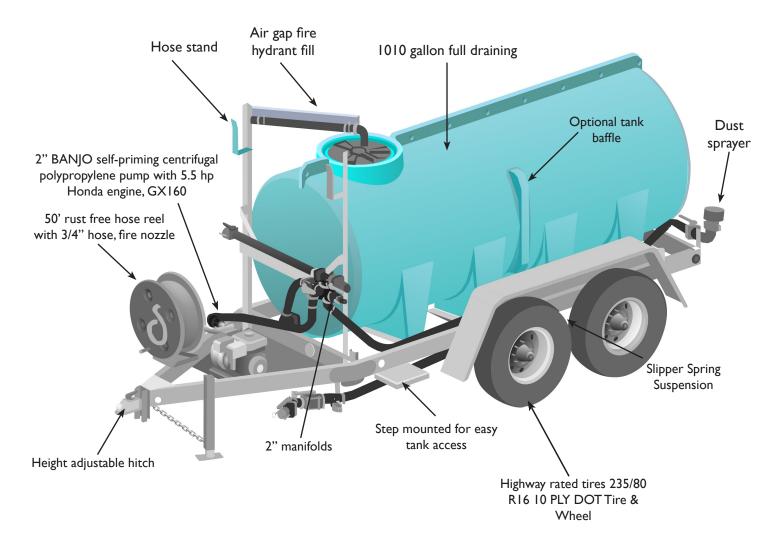

#### **Features**

- Electric Brakes, Fenders, & LED Lighting
- 5.5 hp Honda GX160 engine
- 2" Banjo Self-Priming Centrifugal Polypropylene Pump, 195 gpm/45 psi
- Highway Rated 235/80 R16 10 PLY DOT Tires & Wheels
- 50' Rust Free Hose Reel with 3/4" Hose, Fire Nozzle
- Adjustable Hitch
- Optional Water Tank Baffle

#### **Benefits**

- Fully DOT Compliant for Public Roadway Transportation
- Small Turning Radius and Easy to Maneuver
- Built for Heavy Hauling, On or Off Road
- Designed for Stable Weight Distribution
- Low Maintenance
- Controlled Water Use
- Sprays Water Where You Need It

# **EP-DOT Water Trailer - 1010 gallon**

| Length             | 195"                                               |
|--------------------|----------------------------------------------------|
| Width              | 73 <sup>°</sup>                                    |
| Height             | 78"                                                |
| Hose Size          | 2"/Black Fertilizer                                |
| Size (US Gallons)  | 1,010                                              |
| Dry Weight (lbs)   | 1,650                                              |
| Tires              | 235/80 R16 10 PLY DOT Tire & Wheel                 |
| DOT Compliant      | Yes                                                |
| Frame Construction | 6" x 2" Rectangle Tubing                           |
| Axle (s)           | 2 x 7,000 lbs. Slipper Spring                      |
| Tank Type          | Poly sump bottom transport tank                    |
| Hitch Type         | 20,000 lbs. 2-5/16" Ball                           |
| Brakes             | Electric with emergency breakaway (2 x Axle)       |
| Fenders            | Yes                                                |
| Electrical Plug    | 7 Pole RV Plug                                     |
| Motor              | Honda® GX160 5.5 HP                                |
| Pump               | 2" Banjo® Centrifugal Poly, 195 GPM                |
| Valve Fittings     | 2" Banjo® sweep manifold                           |
| Lights             | DOT compliant clearance, stop, turn, tail, license |