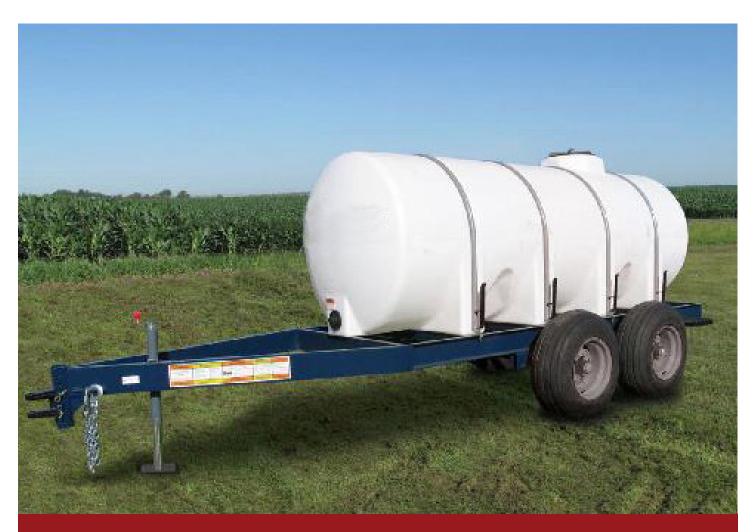

# **1025 gallon Nurse Trailer** Extra Heavy Duty for Farm Use

When it comes to the 1025 gallon Nurse Trailer, heavy duty is an understatement. Made to withstand rigorous use with ease, the Nurse Trailer is a workhorse that stands up to the challenges of real-life use. It boasts an extra heavy duty 6" channel iron frame (powder coated), extra heavy duty high speed cambered axels, 8000 lb slipper springs, a heavy duty jack, an extended double-plated tongue, an extended frame for a rear bumper, and plentiful cross member tank supports. Backing up the performance of this well-made trailer is a 3-5 year tank and trailer warranty.

## 1025 gallon Nurse Trailer