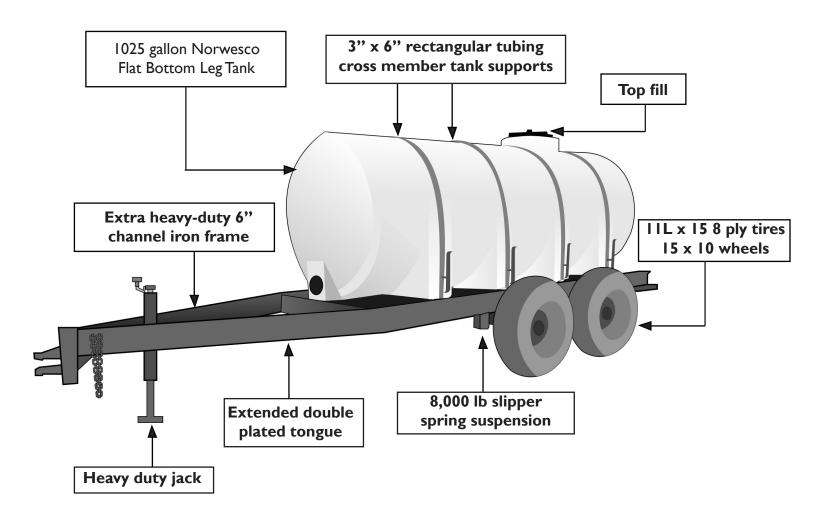

### **Specifications**

| Tank:     | 1025 gallon Norwesco Flat Bottom Leg Tank, top fill port, bottom dispensing port/drain 3 or 5 year nonprorated warranty                              |
|-----------|------------------------------------------------------------------------------------------------------------------------------------------------------|
| Supports: | 3" x 6" rectangular tubing cross member tank supports                                                                                                |
| Frame:    | Extra heavy-duty 6" channel iron frame, powder coated Extended double-plated tongue Rear of frame extends 2" beyond tank as a bumper 5-year warranty |
| Axle:     | Extra heavy-duty high-speed cambered tandem axles 8,000 lb slipper spring suspension                                                                 |
| Tires:    | IIL x I5 8 ply tires I5 x I0 wheels                                                                                                                  |
| Jack      | Heavy-duty jack that folds up within frame                                                                                                           |
| Extras:   | I 5,000 lb safety chains Adjustable clevis Step platforms                                                                                            |
| Optional: | Many options for pumps and engines are available that can be mounted within the tongue for greater protection                                        |