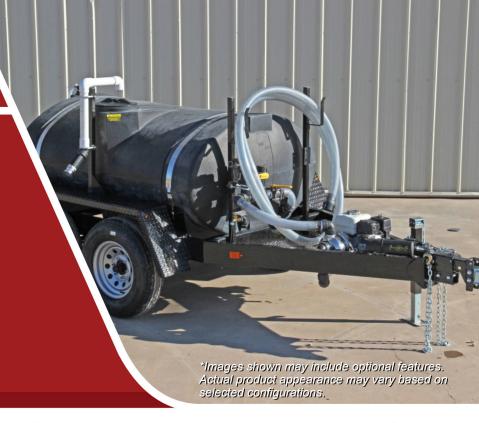

# WATER TRAILER 1025 gallon Potable Water (NSF/ANSI 61 Certified)

The 1,025 Gallon Potable Water Trailer delivers clean, drinkable water to RV parks, job sites, cabins, or events. Its NSF/ANSI-certified fittings and UV-stable, algae-resistant tank maintain purity from fill to discharge. A 5.5 HP Honda engine drives a stainless-steel centrifugal pump for high-volume, reliable transfer.

## **FEATURES**

- 1025-gallon FDA-approved black poly tank
- Honda 5.5 HP engine
- NSF/ANSI certified stainless steel pump
- Food-grade hoses and plumbing
- Locking lid and anti-siphon fill

# **SPECIFICATIONS**

| Tank                    | 1025-gallon black poly tank, NSF/ANSI certified, locking lid, algae-<br>resistant                   |
|-------------------------|-----------------------------------------------------------------------------------------------------|
| Pump & Engine           | 5.5 HP Honda engine powering a 2" stainless steel self-priming centrifugal pump (NSF/ANSI 61 & 372) |
| Manifolds & Fill System | Anti-siphon fill; plumbing is 100% food-grade and potable-compatible                                |
| Hose Kit                | Includes certified food-grade hoses for safe water handling                                         |
| Trailer Frame           | 6" channel iron frame with drop axles for lower center of gravity                                   |
| Axles & Brakes          | Tandem leaf spring axles, DOT-approved with electric brakes                                         |
| Wheels & Tires          | 16" 8-lug wheels (6½" bolt circle), 235/80R16E tires   76" wheel track                              |
| Dimensions & Weight     | 200"L x 81"W x 80"H (w/fill kit)   2,250 lbs empty   11,000 lbs GVWR                                |
| Towing & Safety         | 2 5/16" height-adjustable hitch, LED lights, safety chains                                          |