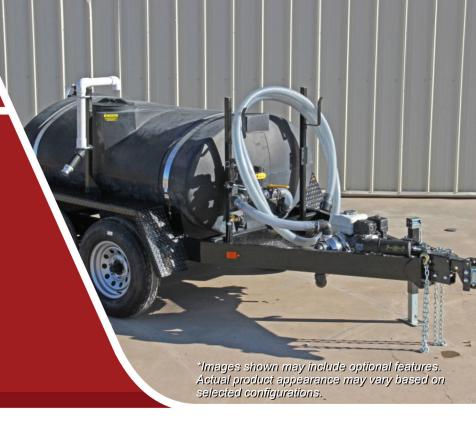

# WATER TRAILER 1600 gallon Potable Water (NSF/ANSI 61 Certified)

The 1,600 Gallon Potable Water Trailer delivers clean, drinkable water to RV parks, job sites, cabins, or events. Its NSF/ANSI-certified fittings and UV-stable, algae-resistant poly tank maintain purity from fill to discharge. A 5.5 HP Honda engine drives a stainless-steel centrifugal pump for high-volume, reliable transfer.

### **FEATURES**

- 1600-gallon FDA-approved black poly tank
- Honda 5.5 HP engine
- NSF/ANSI certified stainless steel pump
- Food-grade hoses and plumbing
- Locking lid and anti-siphon fill

## **SPECIFICATIONS**

| Tank                    | 1600-gallon black poly tank, NSF/ANSI certified, locking lid, algae-      |
|-------------------------|---------------------------------------------------------------------------|
| Pump & Engine           | resistant 5.5 HP Honda engine powering a 2" stainless steel self-priming  |
|                         | centrifugal pump (NSF/ANSI 61 & 372)                                      |
| Manifolds & Fill System | Anti-siphon fill; plumbing is 100% food-grade and potable-compatible      |
| Hose Kit                | Includes certified food-grade hoses for safe water handling               |
| Trailer Frame           | 7" channel iron                                                           |
| Axles & Brakes          | Tandem Slipper Spring   Electric brakes DOT-compliant                     |
| Wheels & Tires          | 16" 8-lug (6 ½" bolt circle) wheels, ST235/85/R16 tires   90" wheel track |
| Dimensions & Weight     | 201" L x 102" W x 90" H   2,860 lbs (empty)   16,500 lbs (GVWR)           |
| Towing & Safety         | Adjustable 2 5/16" hitch, LED lights, safety chains                       |