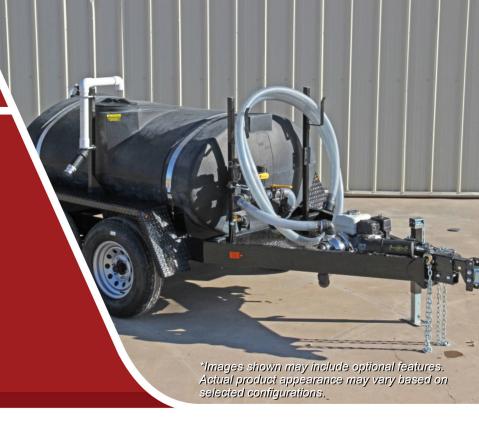

# WATER TRAILER 800 gallon Potable Water (NSF/ANSI 61 Certified)

The 800 Gallon Potable Water Trailer delivers clean, drinkable water to RV parks, job sites, cabins, or events. Its NSF/ANSI-certified fittings and UV-stable, algae-resistant poly tank keep water pure from fill to discharge. A 5.5 HP Honda engine drives a stainless-steel centrifugal pump for high-volume, reliable transfer.

### **FEATURES**

- 800-gallon FDA-approved black poly tank
- Honda 5.5 HP engine
- NSF/ANSI certified stainless steel pump
- Food-grade hoses and plumbing
- Locking lid and anti-siphon fill

# **SPECIFICATIONS**

| Tank                    | 800-gallon black poly tank, NSF/ANSI certified, locking lid, algae-     |
|-------------------------|-------------------------------------------------------------------------|
|                         | resistant                                                               |
| Pump & Engine           | 5.5 HP Honda engine powering a 2" stainless steel self-priming          |
|                         | centrifugal pump (NSF/ANSI 61 & 372)                                    |
| Manifolds & Fill System | Anti-siphon fill; plumbing is 100% food-grade and potable-compatible    |
| Hose Kit                | Includes certified food-grade hoses for safe water handling             |
| Trailer Frame           | 6" channel iron frame with drop axles for lower center of gravity       |
| Axles & Brakes          | Tandem leaf spring axles, DOT-approved with electric brakes             |
| Wheels & Tires          | 16" 8-lug wheels (6½" bolt circle), 235/80R16E tires   76" wheel track  |
| Dimensions & Weight     | 165"L x 86.5"W x 79.5"H (w/fill kit)   1,960 lbs empty   9,000 lbs GVWR |
| Towing & Safety         | 2 5/16" height-adjustable hitch, LED lights, safety chains              |