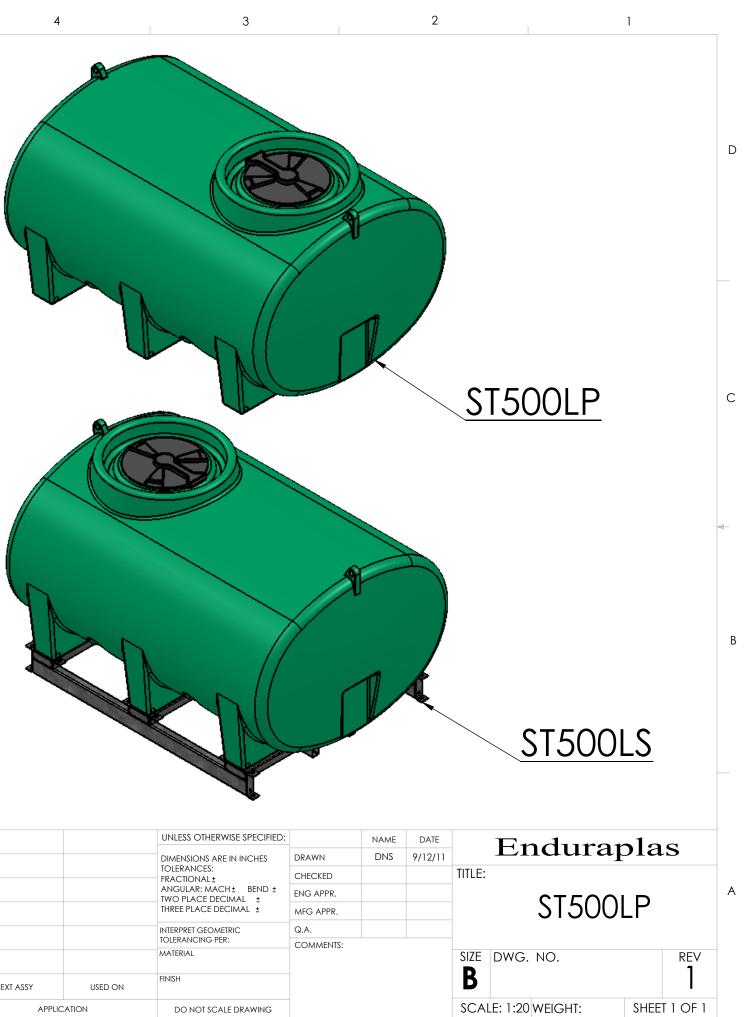

| Ť                                                                                                                   | 4           |         | 3                                                                      |                   |  |
|---------------------------------------------------------------------------------------------------------------------|-------------|---------|------------------------------------------------------------------------|-------------------|--|
| CONTAINED IN THIS<br>DLE PROPERTY OF<br>ilas. ANY<br>PART OR AS A WHOLE<br>EN PERMISSION OF<br>ilas, IS PROHIBITED. | APPLICATION |         | DO NOT SCALE DRAWING                                                   |                   |  |
|                                                                                                                     | NEXT ASSY   | USED ON | FINISH                                                                 |                   |  |
|                                                                                                                     |             |         | MATERIAL                                                               |                   |  |
| ND CONFIDENTIAL                                                                                                     |             |         | INTERPRET GEOMETRIC<br>TOLERANCING PER:                                | Q.A.<br>COMMENTS: |  |
|                                                                                                                     |             |         | ANGULAR: MACH ± BEND ±<br>TWO PLACE DECIMAL ±<br>THREE PLACE DECIMAL ± | MFG APPR.         |  |
|                                                                                                                     |             |         |                                                                        | ENG APPR.         |  |
|                                                                                                                     |             |         | TOLERANCES:<br>FRACTIONAL ±                                            | CHECKED           |  |
|                                                                                                                     |             |         | DIMENSIONS ARE IN INCHES                                               | DRAWN             |  |
|                                                                                                                     |             |         | UNLESS OTHERWISE SPECIFIED:                                            |                   |  |
|                                                                                                                     |             |         |                                                                        |                   |  |