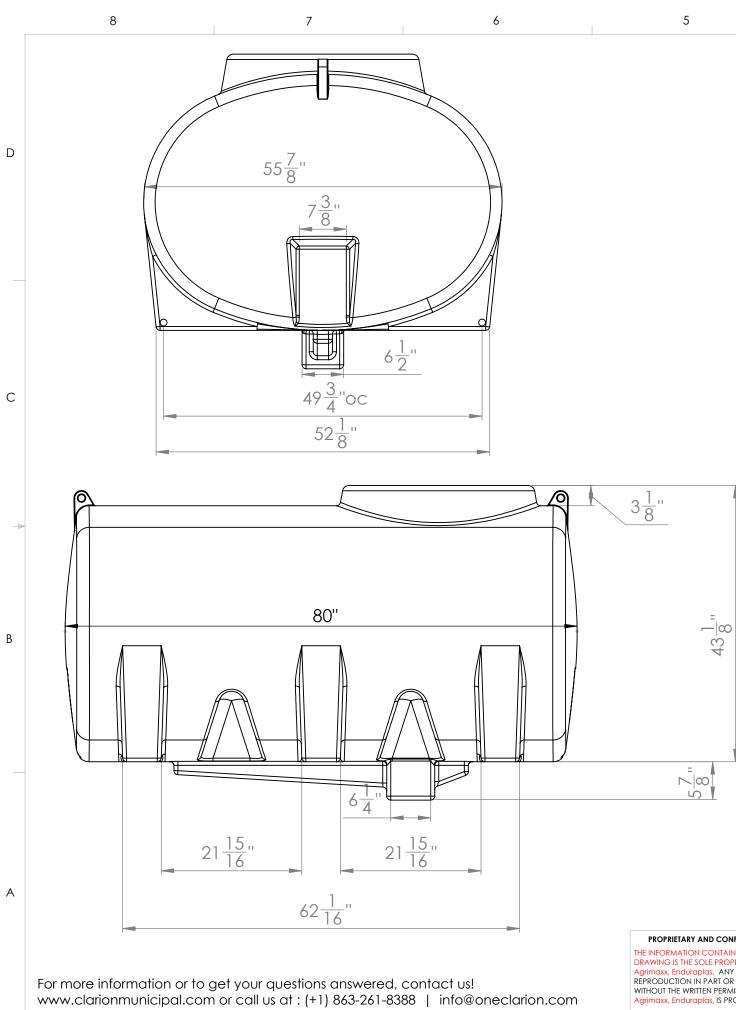

| Ť                                                                                                                   | 4           |         | 3                                                                      |                   |  |
|---------------------------------------------------------------------------------------------------------------------|-------------|---------|------------------------------------------------------------------------|-------------------|--|
| CONTAINED IN THIS<br>DLE PROPERTY OF<br>ilas. ANY<br>PART OR AS A WHOLE<br>EN PERMISSION OF<br>ilas, IS PROHIBITED. | APPLICATION |         | DO NOT SCALE DRAWING                                                   |                   |  |
|                                                                                                                     | NEXT ASSY   | USED ON | FINISH                                                                 |                   |  |
|                                                                                                                     |             |         | MATERIAL                                                               |                   |  |
| ND CONFIDENTIAL                                                                                                     |             |         | INTERPRET GEOMETRIC<br>TOLERANCING PER:                                | Q.A.<br>COMMENTS: |  |
|                                                                                                                     |             |         | ANGULAR: MACH ± BEND ±<br>TWO PLACE DECIMAL ±<br>THREE PLACE DECIMAL ± | MFG APPR.         |  |
|                                                                                                                     |             |         |                                                                        | ENG APPR.         |  |
|                                                                                                                     |             |         | TOLERANCES:<br>FRACTIONAL ±                                            | CHECKED           |  |
|                                                                                                                     |             |         | DIMENSIONS ARE IN INCHES                                               | DRAWN             |  |
|                                                                                                                     |             |         | UNLESS OTHERWISE SPECIFIED:                                            |                   |  |
|                                                                                                                     |             |         |                                                                        |                   |  |