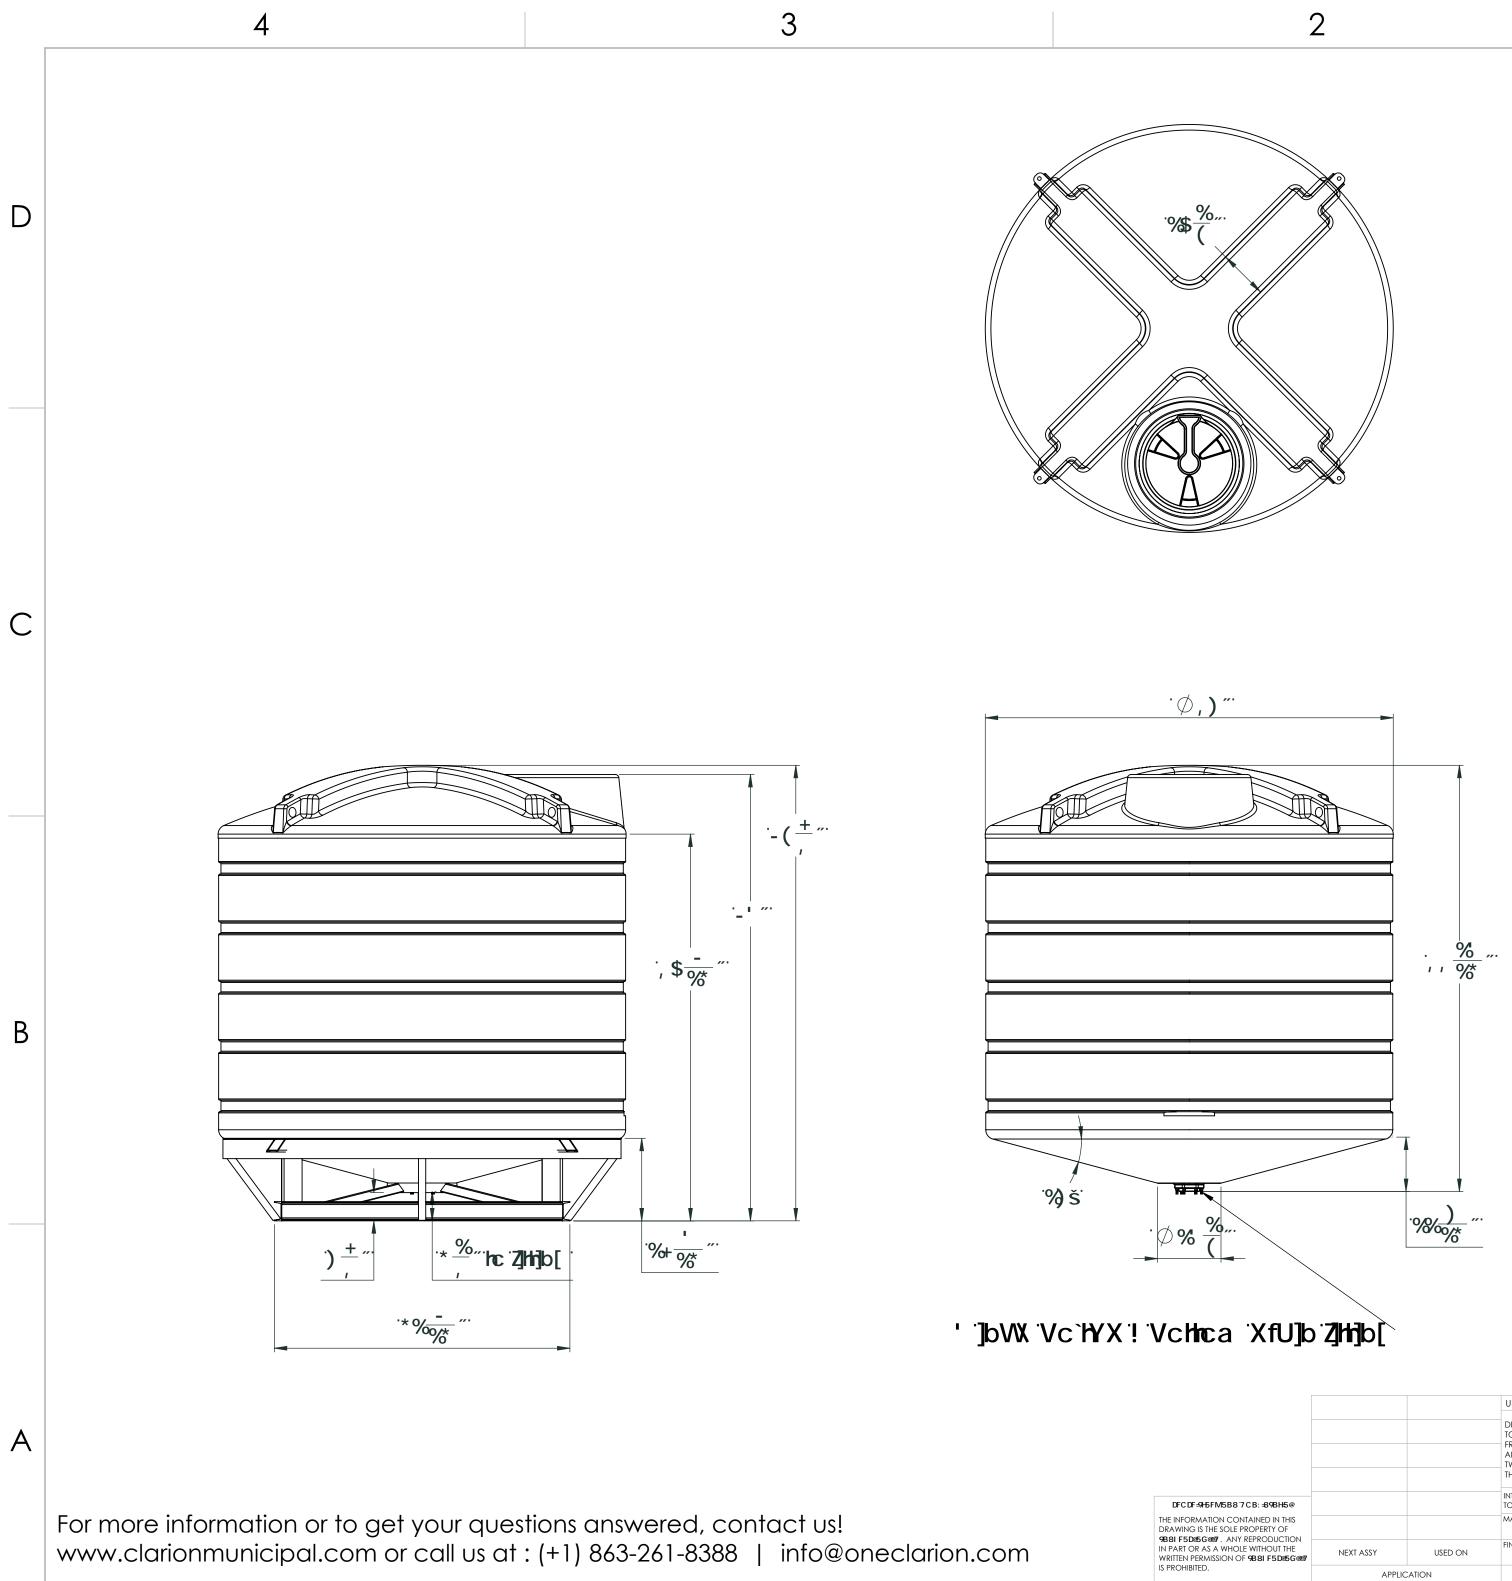

4

3

D

С

В

G\ckbik]h\5N7\$%)\$@DghUbX

|                                                                                                                                                        |             |         | UNLESS OTHERWISE SPECIFIED:                                                                                                  |           | NAME | DATE    | 9881 F5D                  |            | ൹൨൏ |        |
|--------------------------------------------------------------------------------------------------------------------------------------------------------|-------------|---------|------------------------------------------------------------------------------------------------------------------------------|-----------|------|---------|---------------------------|------------|-----|--------|
|                                                                                                                                                        |             |         | DIMENSIONS ARE IN INCHES<br>TOLERANCES:<br>FRACTIONAL±<br>ANGULAR: MACH± BEND±<br>TWO PLACE DECIMAL±<br>THREE PLACE DECIMAL± | DRAWN     | DNS  | 11/2/16 |                           | 7D01131    |     |        |
|                                                                                                                                                        |             |         |                                                                                                                              | CHECKED   |      |         | TITLE:                    |            |     |        |
| REFM5B87CB: -898H5@<br>MATION CONTAINED IN THIS<br>S THE SOLE PROPERTY OF<br>GC ANY REPRODUCTION<br>AS A WHOLE WITHOUT THE<br>RMISSION OF 9881 F5Dc6GC |             |         |                                                                                                                              | ENG APPR. |      |         |                           |            |     |        |
|                                                                                                                                                        |             |         |                                                                                                                              | MFG APPR. |      |         |                           | Hk7\$%})\$ |     |        |
|                                                                                                                                                        |             |         |                                                                                                                              | Q.A.      |      |         | ]                         |            |     |        |
|                                                                                                                                                        |             |         | TOLERANCING PER:                                                                                                             | COMMENTS: |      |         |                           |            |     |        |
|                                                                                                                                                        |             |         | MATERIAL                                                                                                                     |           |      |         | SIZE                      | DWG. NO.   |     | REV    |
|                                                                                                                                                        | NEXT ASSY   | USED ON | FINISH                                                                                                                       |           |      |         | 7                         |            |     |        |
| ED.                                                                                                                                                    | APPLICATION |         | DO NOT SCALE DRAWING                                                                                                         | -         |      |         | SCALE: 1:500 EIGHT: SHEET |            |     | 1 OF 1 |