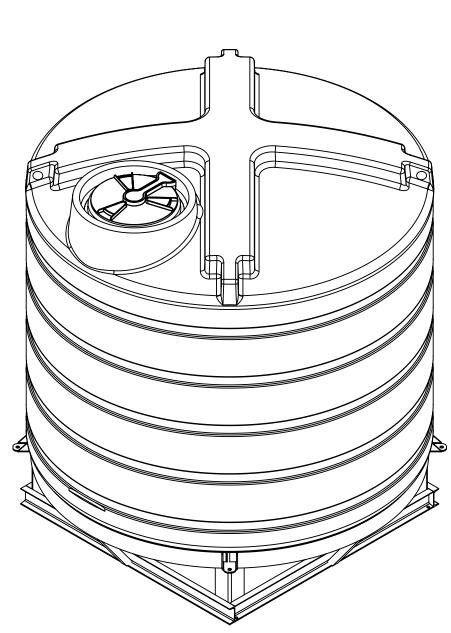

4

3

D

С

В

G\ckbik]h\5N7\$%)\$@DghUbX

|                                                                                                                                                        |             |         | UNLESS OTHERWISE SPECIFIED:                                                                                                  |           | NAME | DATE    | 9881 F5D                  |            | ൹൨൏ |        |
|--------------------------------------------------------------------------------------------------------------------------------------------------------|-------------|---------|------------------------------------------------------------------------------------------------------------------------------|-----------|------|---------|---------------------------|------------|-----|--------|
|                                                                                                                                                        |             |         | DIMENSIONS ARE IN INCHES<br>TOLERANCES:<br>FRACTIONAL±<br>ANGULAR: MACH± BEND±<br>TWO PLACE DECIMAL±<br>THREE PLACE DECIMAL± | DRAWN     | DNS  | 11/2/16 |                           | 7D01131    |     |        |
|                                                                                                                                                        |             |         |                                                                                                                              | CHECKED   |      |         | TITLE:                    |            |     |        |
| REFM5B87CB: -898H5@<br>MATION CONTAINED IN THIS<br>S THE SOLE PROPERTY OF<br>GC ANY REPRODUCTION<br>AS A WHOLE WITHOUT THE<br>RMISSION OF 9881 F5Dc6GC |             |         |                                                                                                                              | ENG APPR. |      |         |                           |            |     |        |
|                                                                                                                                                        |             |         |                                                                                                                              | MFG APPR. |      |         |                           | Hk7\$%})\$ |     |        |
|                                                                                                                                                        |             |         |                                                                                                                              | Q.A.      |      |         | ]                         |            |     |        |
|                                                                                                                                                        |             |         | TOLERANCING PER:                                                                                                             | COMMENTS: |      |         |                           |            |     |        |
|                                                                                                                                                        |             |         | MATERIAL                                                                                                                     |           |      |         | SIZE                      | DWG. NO.   |     | REV    |
|                                                                                                                                                        | NEXT ASSY   | USED ON | FINISH                                                                                                                       |           |      |         | 7                         |            |     |        |
| ED.                                                                                                                                                    | APPLICATION |         | DO NOT SCALE DRAWING                                                                                                         | -         |      |         | SCALE: 1:500 EIGHT: SHEET |            |     | 1 OF 1 |