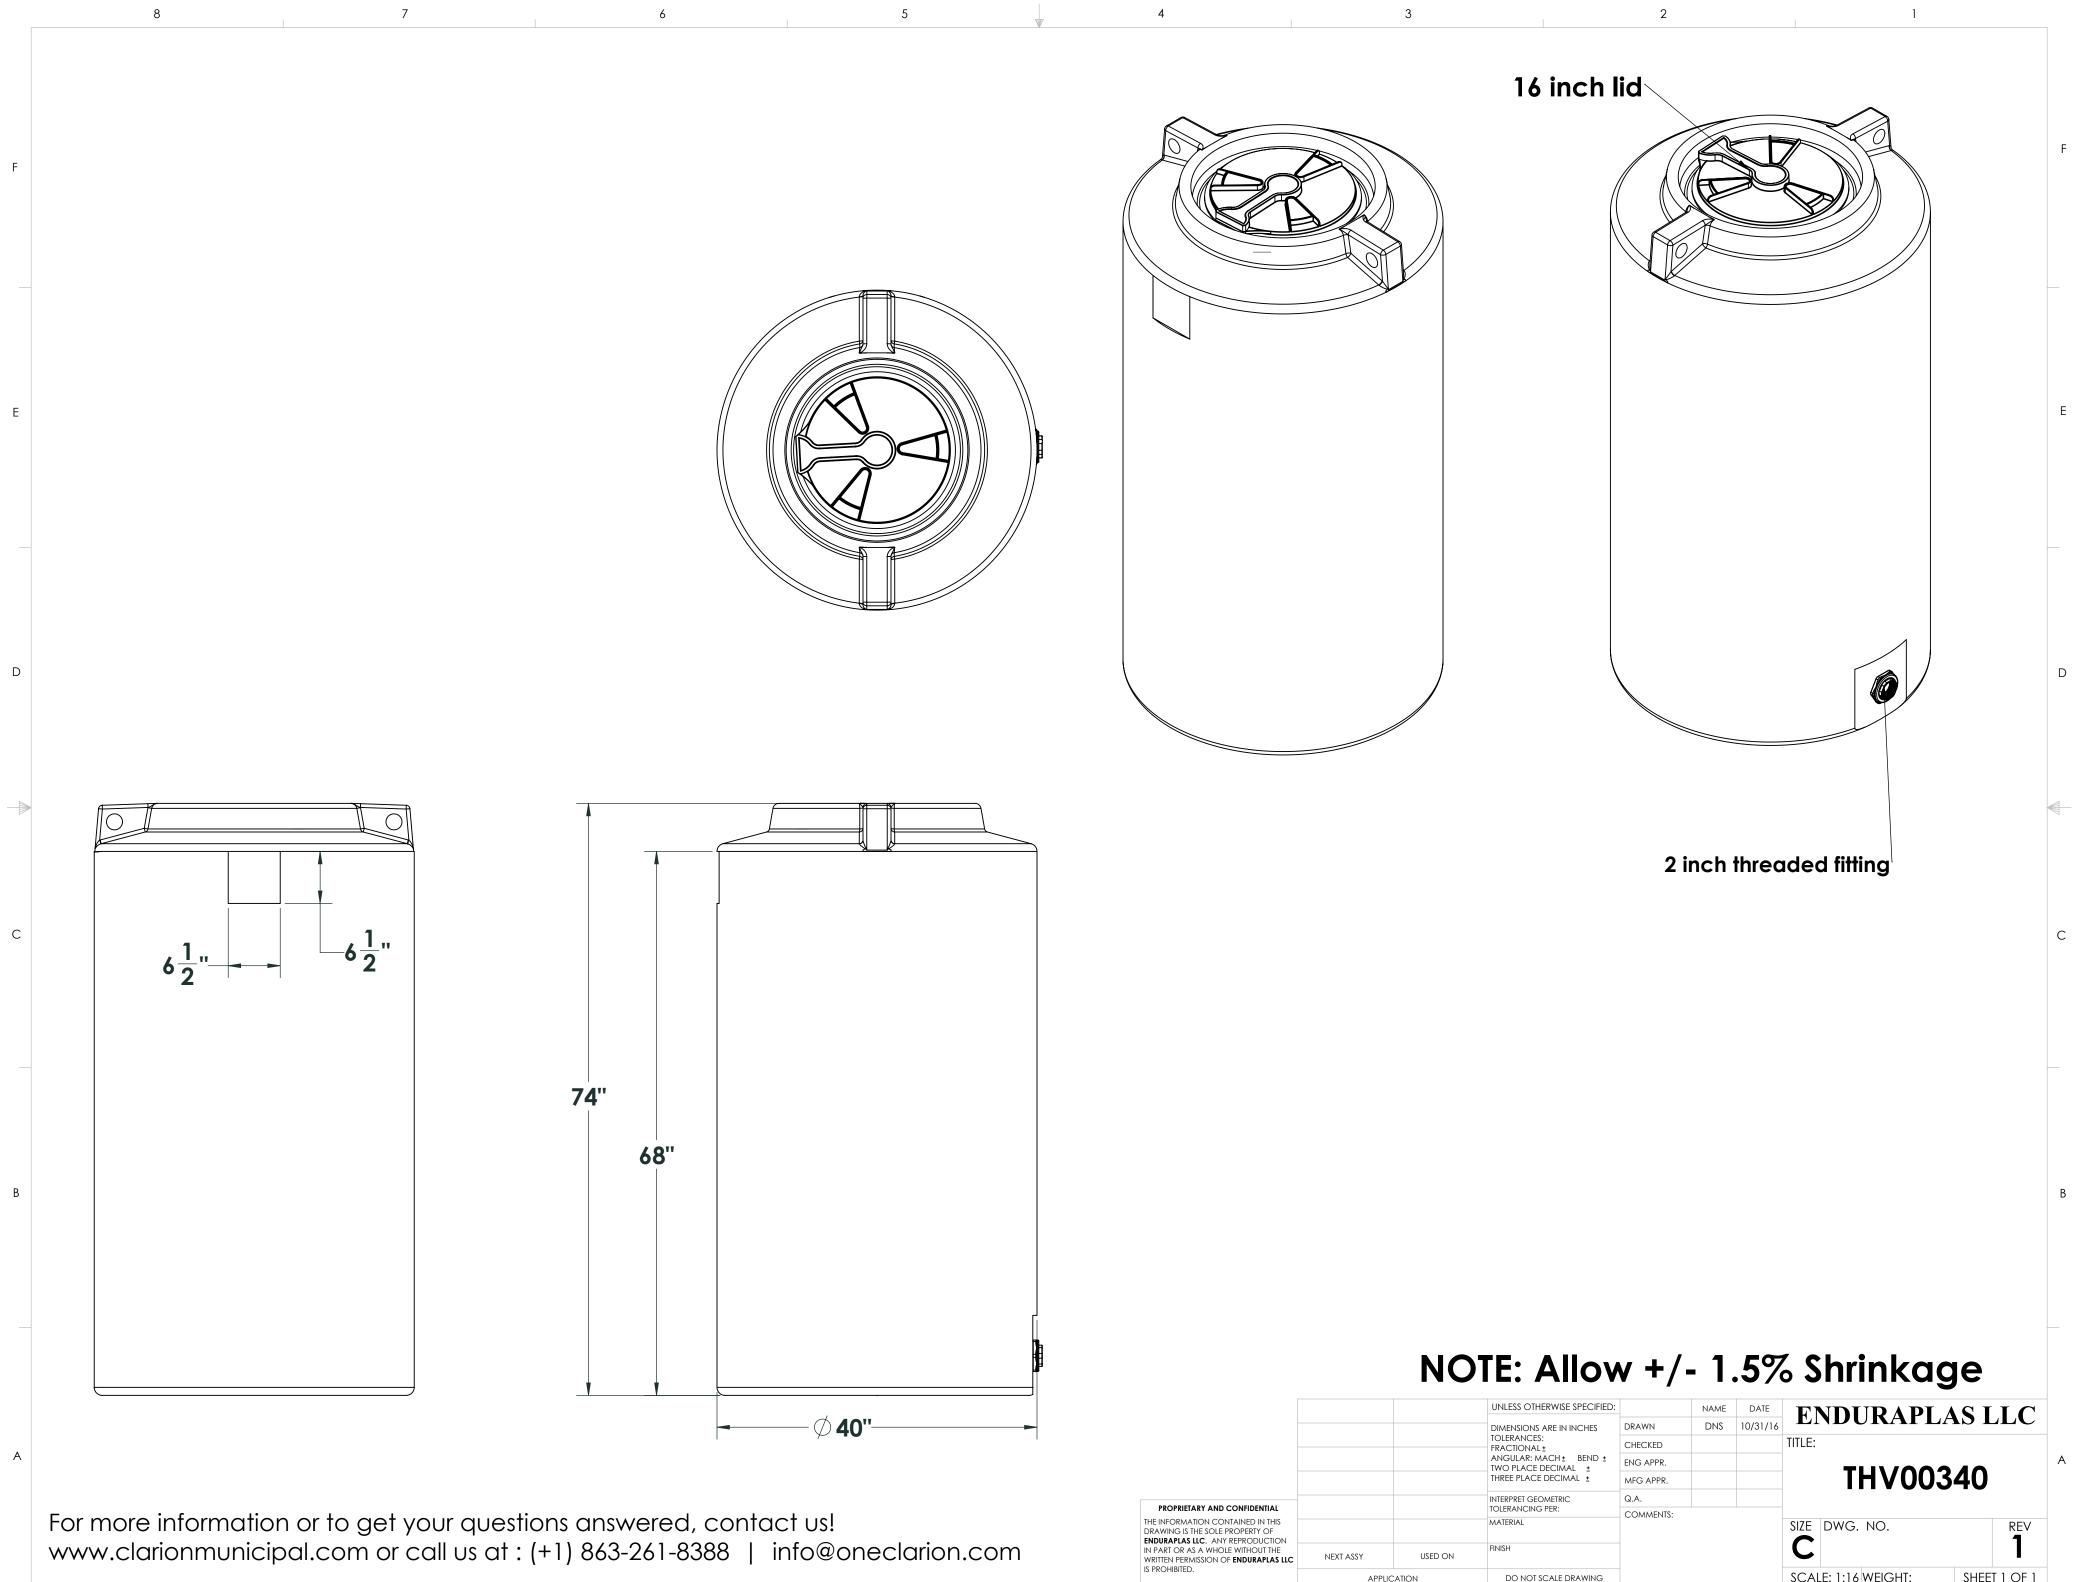

8 7 

| TARY AND CONFIDENTIAL<br>ATION CONTAINED IN THIS<br>THE SOLE PROPERTY OF<br>S LLC. ANY REPRODUCTION<br>AS A WHOLE WITHOUT THE<br>MISSION OF ENDURAPLAS LLC |             |         | UNLESS OTHERWISE SPECIFIED:                                                                                                  |           | NAME | DATE                | ENDURAPLAS LLC    |              |  | IC |
|------------------------------------------------------------------------------------------------------------------------------------------------------------|-------------|---------|------------------------------------------------------------------------------------------------------------------------------|-----------|------|---------------------|-------------------|--------------|--|----|
|                                                                                                                                                            |             |         | TOLERANCES:<br>FRACTIONAL ±<br>ANGULAR: MACH ± BEND ±<br>TWO PLACE DECIMAL ±<br>THREE PLACE DECIMAL ±<br>INTERPRET GEOMETRIC | DRAWN     | DNS  | 10/31/16            |                   |              |  |    |
|                                                                                                                                                            |             |         |                                                                                                                              | CHECKED   |      |                     | TITLE:            |              |  |    |
|                                                                                                                                                            |             |         |                                                                                                                              | ENG APPR. |      |                     | <b>THV00340</b>   |              |  |    |
|                                                                                                                                                            |             |         |                                                                                                                              | MFG APPR. |      |                     |                   |              |  |    |
|                                                                                                                                                            |             |         |                                                                                                                              | Q.A.      |      |                     |                   |              |  |    |
|                                                                                                                                                            |             |         | TOLERANCING PER:                                                                                                             | COMMENTS: |      |                     |                   |              |  |    |
|                                                                                                                                                            |             |         | MATERIAL                                                                                                                     |           |      |                     | SIZE DWG. NO. REV |              |  |    |
|                                                                                                                                                            | NEXT ASSY   | USED ON | FINISH                                                                                                                       |           |      |                     |                   |              |  |    |
| D                                                                                                                                                          | APPLICATION |         | DO NOT SCALE DRAWING                                                                                                         | -         |      | SCALE: 1:16 WEIGHT: |                   | SHEET 1 OF 1 |  |    |
|                                                                                                                                                            |             | 3       | 2                                                                                                                            |           |      | 1                   |                   |              |  |    |