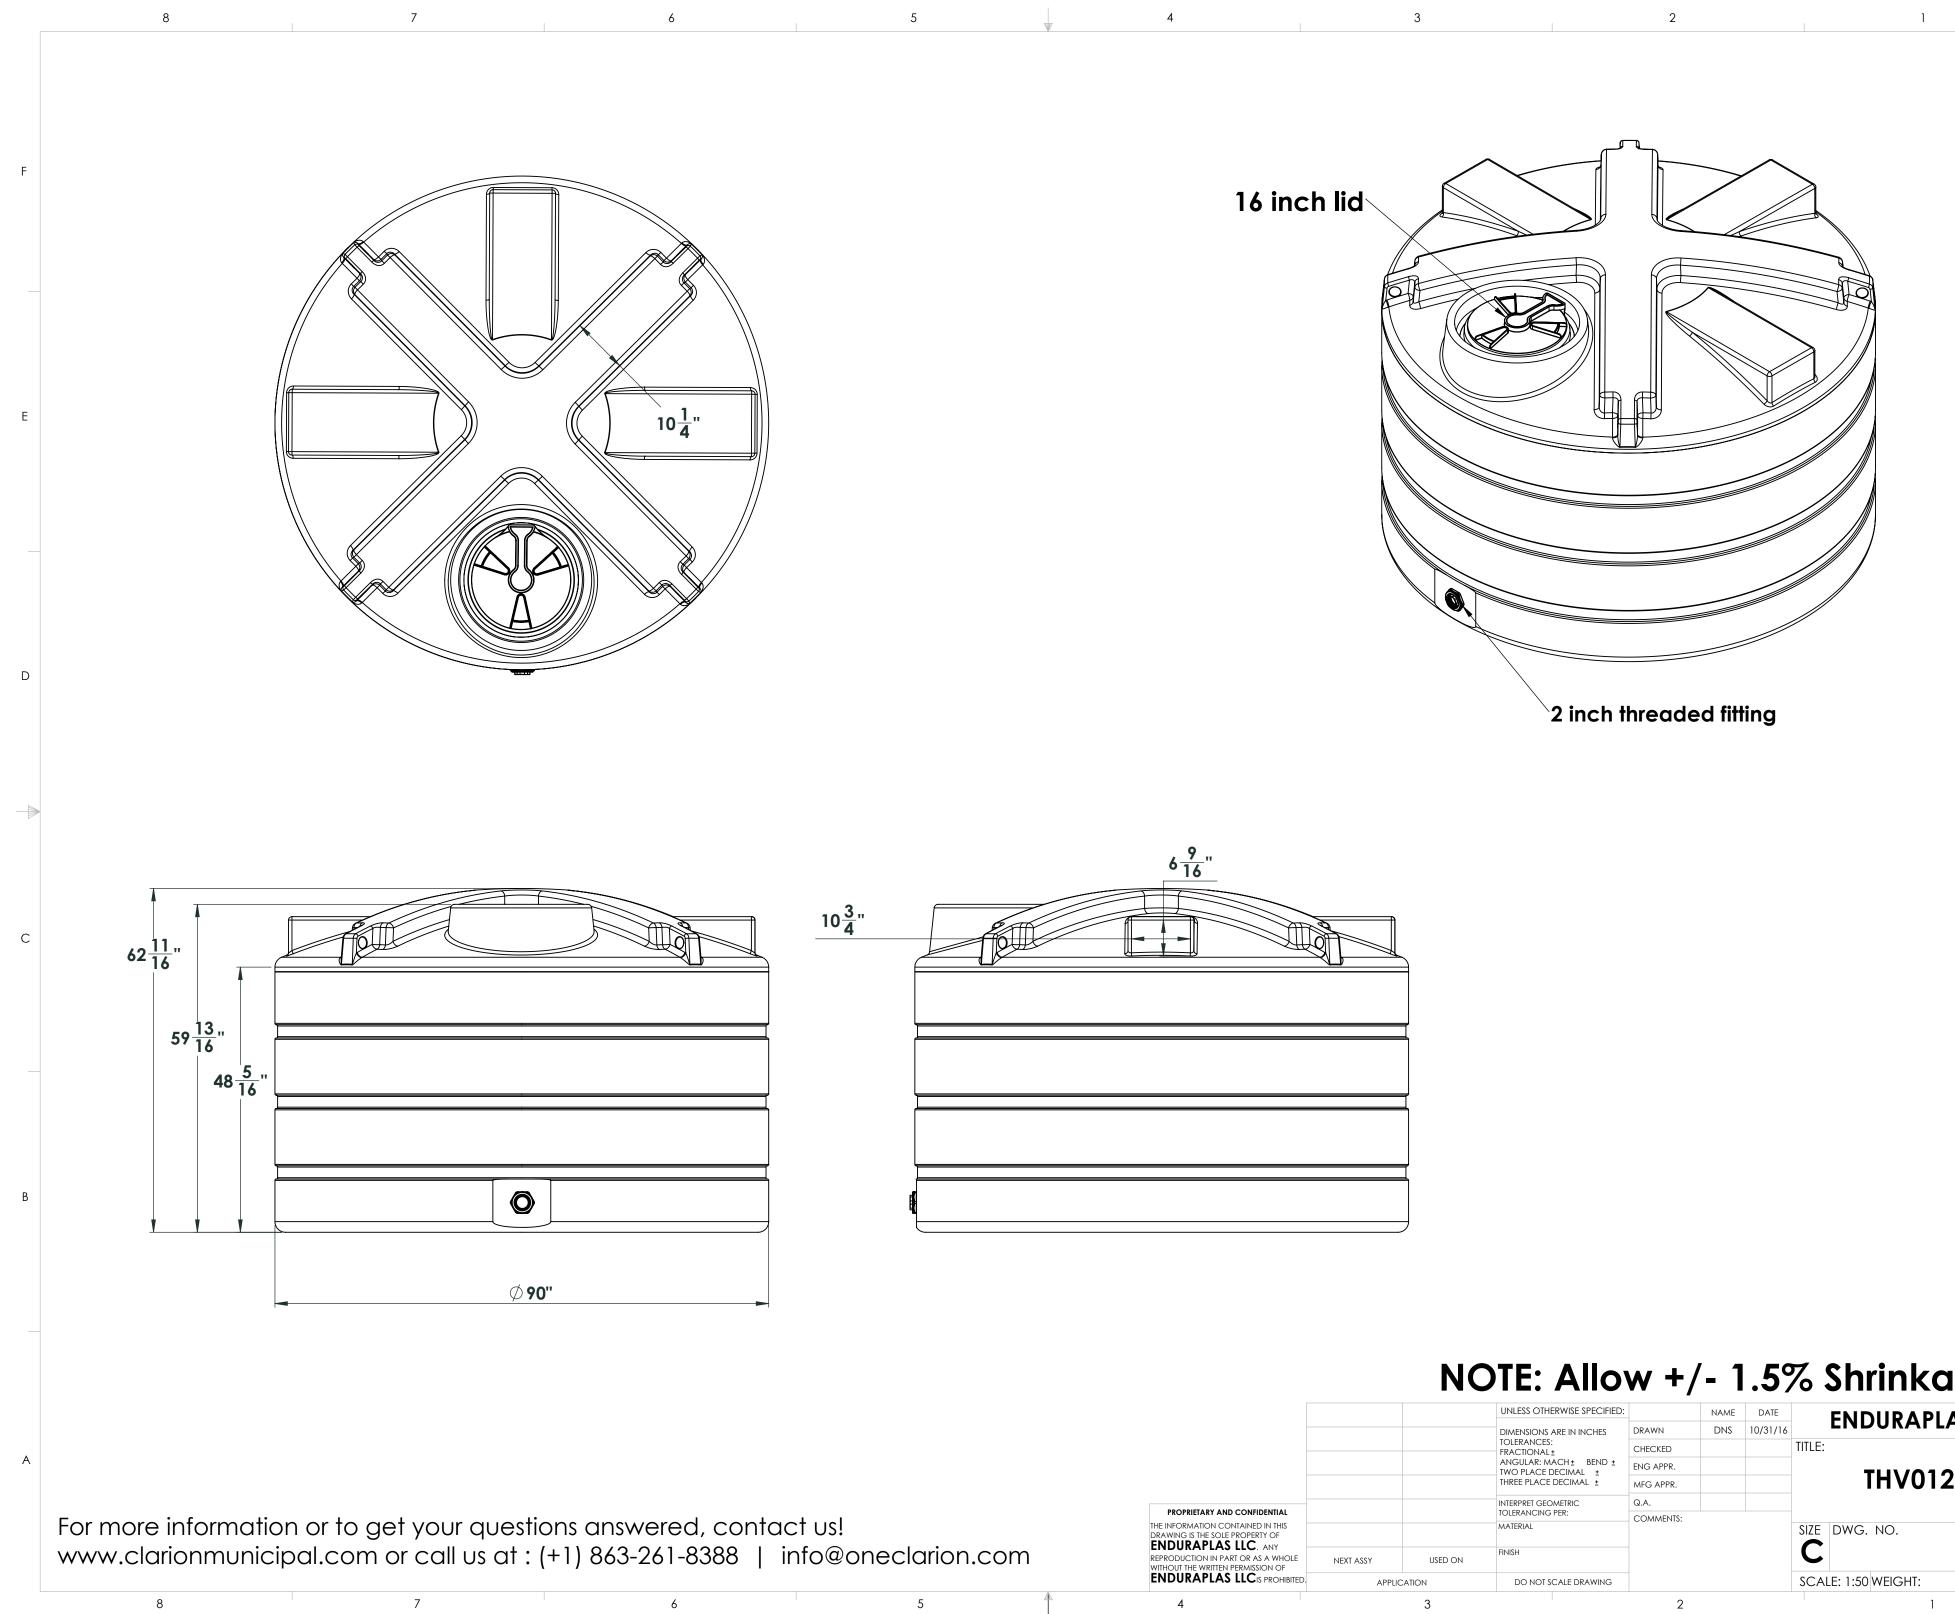

## NOTE: Allow +/- 1.5% Shrinkage

Е

D

С

| DPRIETARY AND CONFIDENTIAL<br>DRMATION CONTAINED IN THIS<br>IG IS THE SOLE PROPERTY OF<br>JRAPLAS LLC. ANY<br>JUCTION IN PART OR AS A WHOLE<br>THE WRITTEN PERMISSION OF<br>JRAPLAS LLC IS PROHIBITED. |             |         | UNLESS OTHERWISE SPECIFIED:                                                                                                                         |           |      |          |                     |              |  |
|--------------------------------------------------------------------------------------------------------------------------------------------------------------------------------------------------------|-------------|---------|-----------------------------------------------------------------------------------------------------------------------------------------------------|-----------|------|----------|---------------------|--------------|--|
|                                                                                                                                                                                                        |             |         | UNLESS OTTIER WISE STECTIED.                                                                                                                        |           | NAME | DATE     | ENDURAPL            | ASHC         |  |
|                                                                                                                                                                                                        |             |         | DIMENSIONS ARE IN INCHES<br>TOLERANCES:<br>FRACTIONAL±<br>ANGULAR: MACH± BEND±<br>TWO PLACE DECIMAL±<br>THREE PLACE DECIMAL±<br>INTERPRET GEOMETRIC | DRAWN     | DNS  | 10/31/16 |                     |              |  |
|                                                                                                                                                                                                        |             |         |                                                                                                                                                     | CHECKED   |      |          | TITLE:<br>THV01200  |              |  |
|                                                                                                                                                                                                        |             |         |                                                                                                                                                     | ENG APPR. |      |          |                     |              |  |
|                                                                                                                                                                                                        |             |         |                                                                                                                                                     | MFG APPR. |      |          |                     |              |  |
|                                                                                                                                                                                                        |             |         |                                                                                                                                                     | Q.A.      |      |          |                     |              |  |
|                                                                                                                                                                                                        |             |         | TOLERANCING PER:                                                                                                                                    | COMMENTS: |      |          |                     |              |  |
|                                                                                                                                                                                                        |             |         | MATERIAL                                                                                                                                            |           |      |          | SIZE DWG. NO.       | REV          |  |
|                                                                                                                                                                                                        | NEXT ASSY   | USED ON | FINISH                                                                                                                                              |           |      |          | C                   |              |  |
|                                                                                                                                                                                                        | APPLICATION |         | DO NOT SCALE DRAWING                                                                                                                                |           |      |          | SCALE: 1:50 WEIGHT: | SHEET 1 OF 1 |  |
| 1                                                                                                                                                                                                      |             | 3       |                                                                                                                                                     | 2         |      |          | 1                   |              |  |