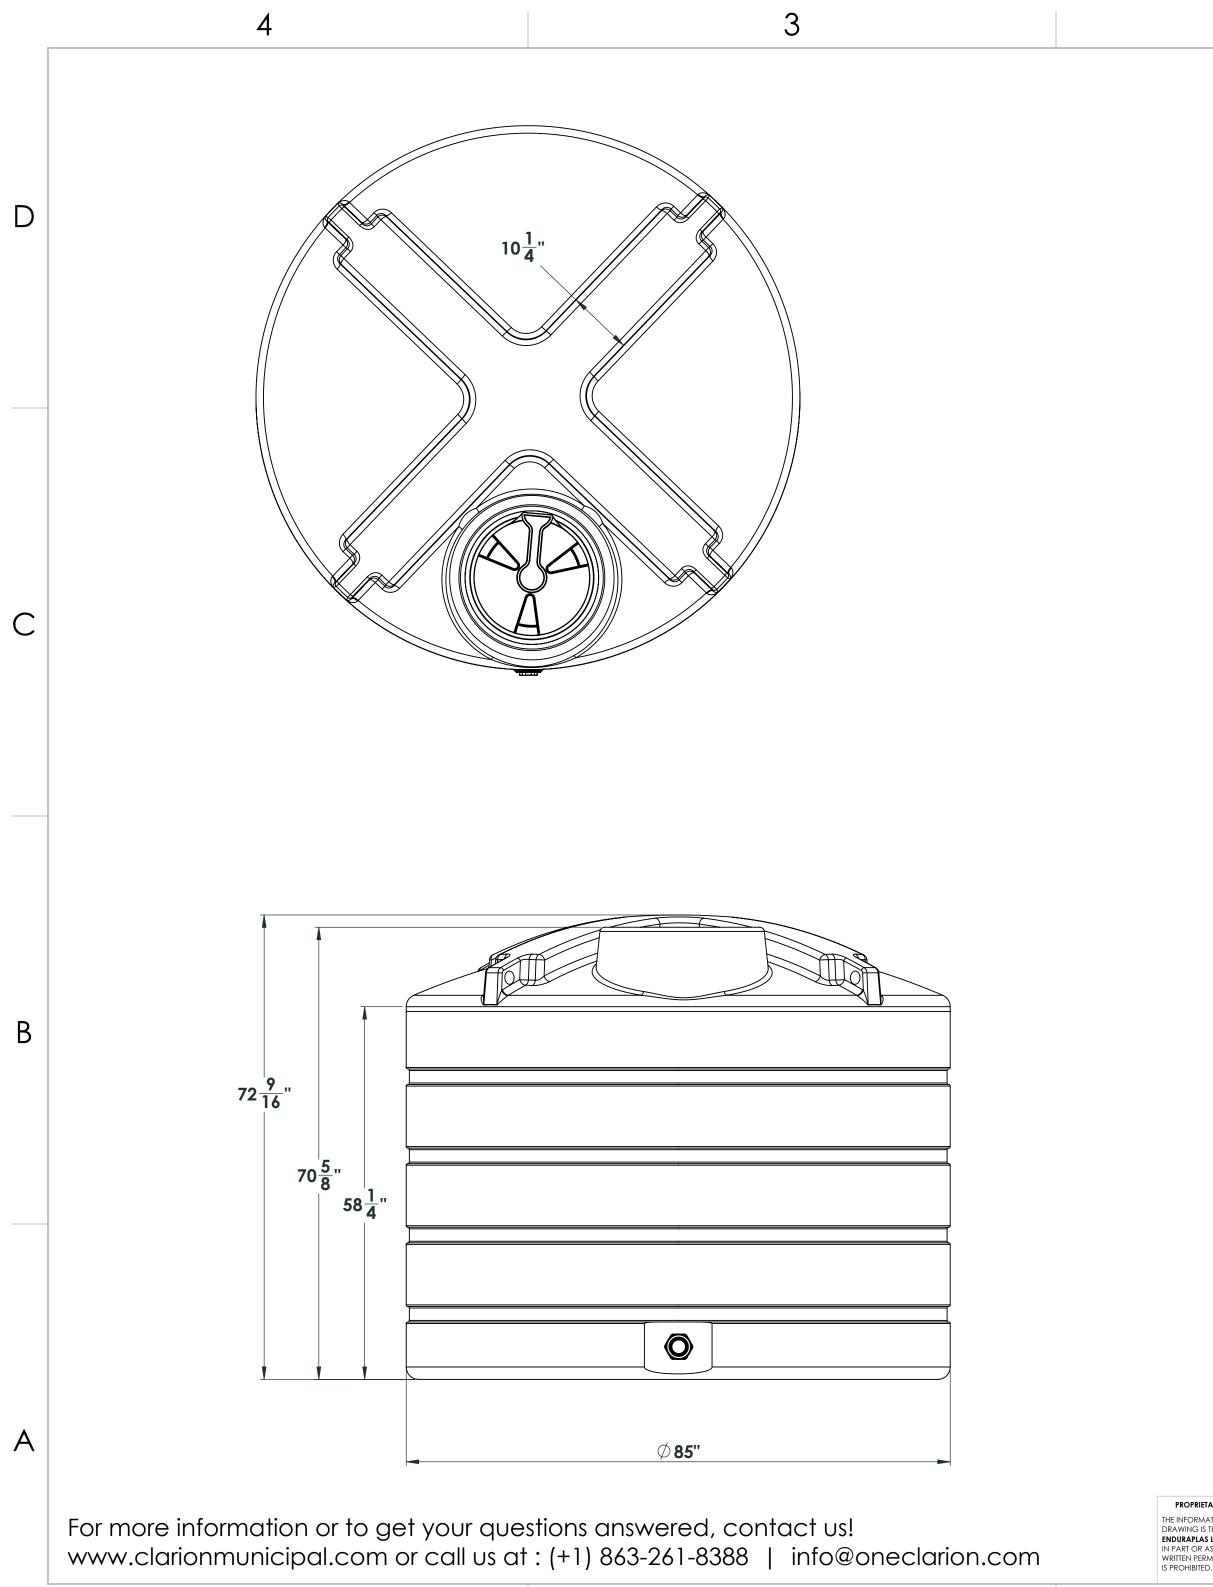

4

3

## NOTE: Allow +/- 1.5% Shrinkage

В

| TARY AND CONFIDENTIAL<br>ATION CONTAINED IN THIS<br>THE SOLE PROPERTY OF<br>S LLC. ANY REPRODUCTION<br>AS A WHOLE WITHOUT THE<br>MISSION OF ENDURAPLAS LLC<br>D. |             |         | UNLESS OTHERWISE SPECIFIED:                                                                                                       | _         | NAME | DATE     | ENDURAPLAS L            |            |  |
|------------------------------------------------------------------------------------------------------------------------------------------------------------------|-------------|---------|-----------------------------------------------------------------------------------------------------------------------------------|-----------|------|----------|-------------------------|------------|--|
|                                                                                                                                                                  |             |         | DIMENSIONS ARE IN INCHES<br>TOLERANCES:<br>FRACTIONAL ±<br>ANGULAR: MACH ± BEND ±<br>TWO PLACE DECIMAL ±<br>THREE PLACE DECIMAL ± | DRAWN     | DNS  | 10/31/16 | ENDUKAPLAS L            |            |  |
|                                                                                                                                                                  |             |         |                                                                                                                                   | CHECKED   |      |          | TITLE:                  |            |  |
|                                                                                                                                                                  |             |         |                                                                                                                                   | ENG APPR. |      |          |                         |            |  |
|                                                                                                                                                                  |             |         |                                                                                                                                   | MFG APPR. |      |          | THV01350                |            |  |
|                                                                                                                                                                  |             |         | INTERPRET GEOMETRIC                                                                                                               | Q.A.      |      |          |                         |            |  |
|                                                                                                                                                                  |             |         | TOLERANCING PER:                                                                                                                  | COMMENTS: |      |          |                         |            |  |
|                                                                                                                                                                  |             |         | MATERIAL                                                                                                                          |           |      |          | SIZE DWG. NO.           | REV        |  |
|                                                                                                                                                                  | NEXT ASSY   | USED ON | FINISH                                                                                                                            | -         |      |          | C                       |            |  |
|                                                                                                                                                                  | APPLICATION |         | DO NOT SCALE DRAWING                                                                                                              | -         |      |          | SCALE: 1:50 WEIGHT: SHI | EET 1 OF 1 |  |
|                                                                                                                                                                  | 2           |         |                                                                                                                                   |           |      |          | 1                       |            |  |