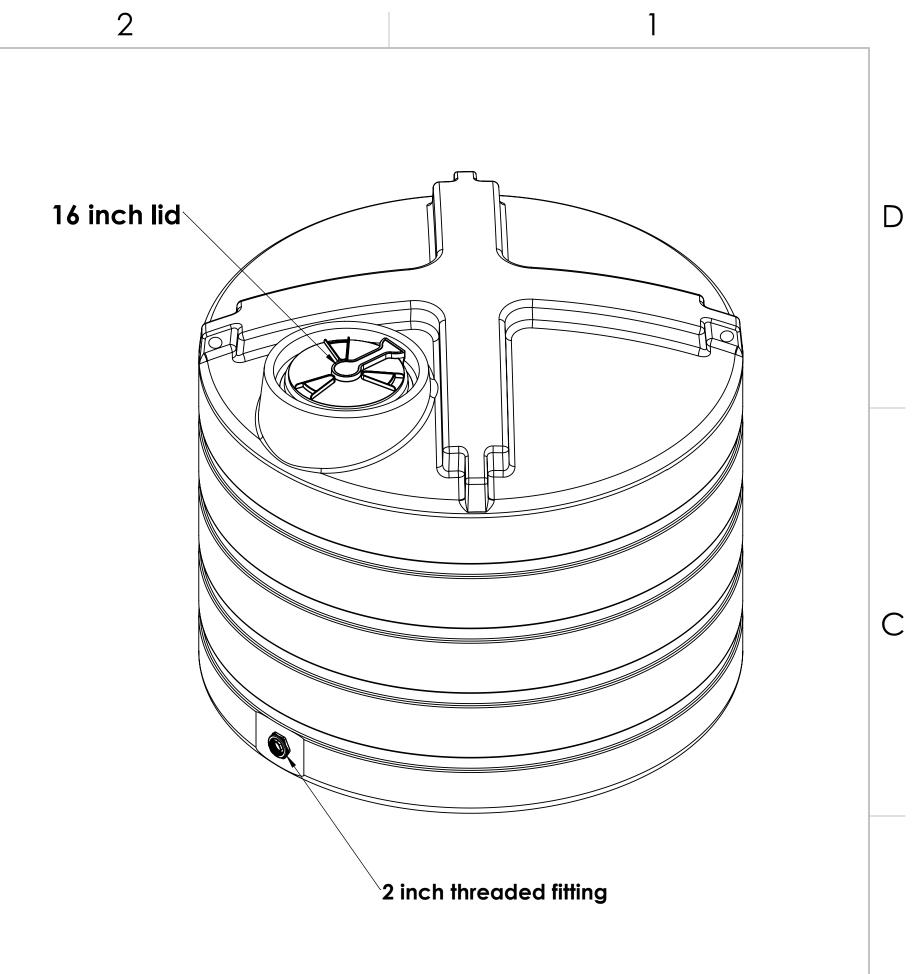

4

3



## NOTE: Allow +/- 1.5% Shrinkage

В

| TARY AND CONFIDENTIAL<br>ATION CONTAINED IN THIS<br>THE SOLE PROPERTY OF<br>S LLC. ANY REPRODUCTION<br>AS A WHOLE WITHOUT THE<br>MISSION OF ENDURAPLAS LLC<br>D. |             |         | UNLESS OTHERWISE SPECIFIED:                                                                                                       | _         | NAME | DATE     | ENDURAPLAS L            |            |  |
|------------------------------------------------------------------------------------------------------------------------------------------------------------------|-------------|---------|-----------------------------------------------------------------------------------------------------------------------------------|-----------|------|----------|-----------------