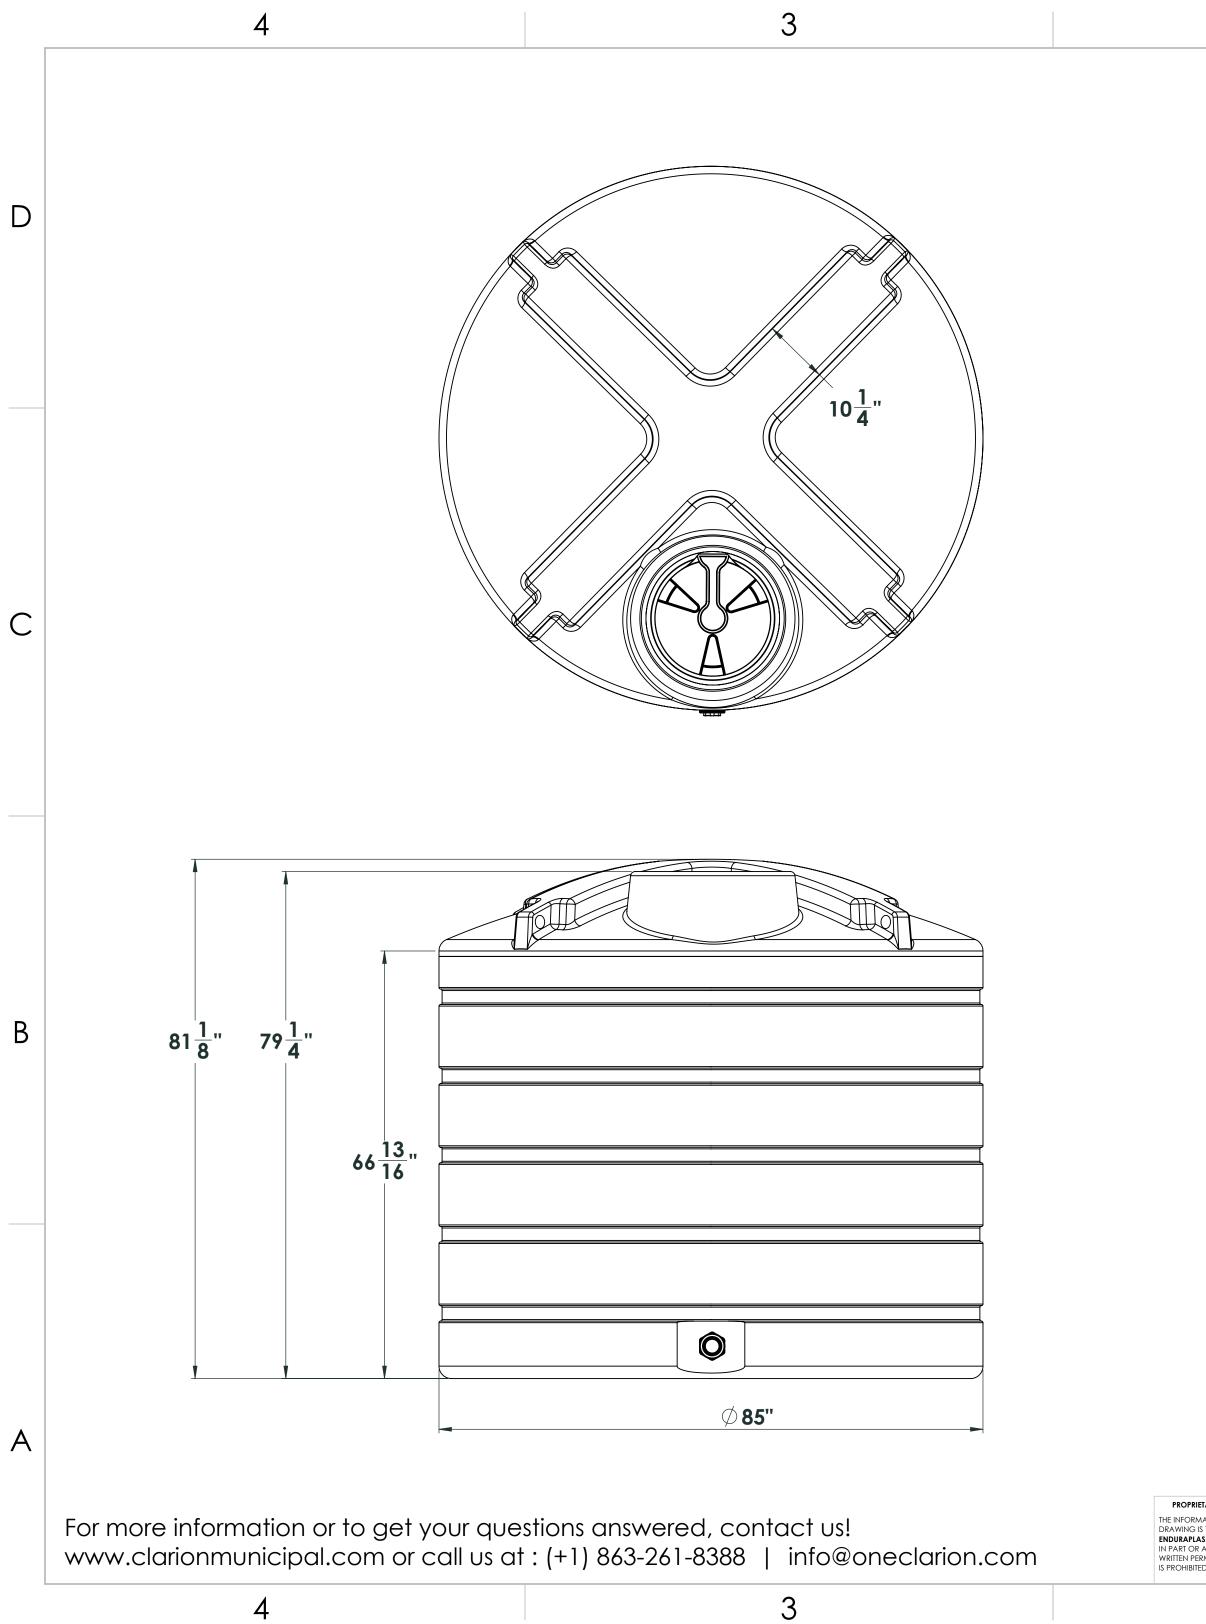

4

D

С

В

## NOTE: Allow +/- 1.5% Shrinkage

|                                                                                                                                                                      |             |         | UNLESS OTHERWISE SPECIFIED                                                                   |           | NAME | DATE     |                  |              |        |  |
|----------------------------------------------------------------------------------------------------------------------------------------------------------------------|-------------|---------|----------------------------------------------------------------------------------------------|-----------|------|----------|------------------|--------------|--------|--|
|                                                                                                                                                                      |             |         | DIMENSIONS ARE IN INCHES                                                                     | DRAWN     | DNS  | 10/31/16 | ENDURAPLA        |              | AS LLC |  |
|                                                                                                                                                                      |             |         | TOLERANCES:<br>FRACTIONAL ±                                                                  | CHECKED   |      |          | TITLE:           |              |        |  |
|                                                                                                                                                                      |             |         | ANGULAR: MACH ± BEND ±<br>TWO PLACE DECIMAL ±<br>THREE PLACE DECIMAL ±<br>INTERPET GEOMETRIC | ENG APPR. |      |          |                  | THV01550     |        |  |
| TARY AND CONFIDENTIAL<br>IATION CONTAINED IN THIS<br>5 THE SOLE PROPERTY OF<br>S LLC. ANY REPRODUCTION<br>AS A WHOLE WITHOUT THE<br>RMISSION OF ENDURAPLAS LLC<br>D. |             |         |                                                                                              | MFG APPR. |      |          |                  |              |        |  |
|                                                                                                                                                                      |             |         |                                                                                              | Q.A.      |      |          |                  |              |        |  |
|                                                                                                                                                                      |             |         | TOLERANCING PER:                                                                             | COMMENTS: |      |          |                  |              |        |  |
|                                                                                                                                                                      |             |         | MATERIAL                                                                                     |           |      |          | SIZE             | DWG. NO.     | REV    |  |
|                                                                                                                                                                      | NEXT ASSY   | USED ON | FINISH                                                                                       |           |      |          | C                |              |        |  |
|                                                                                                                                                                      | APPLICATION |         | DO NOT SCALE DRAWING                                                                         |           |      | SCA      | LE: 1:50 WEIGHT: | SHEET 1 OF 1 |        |  |