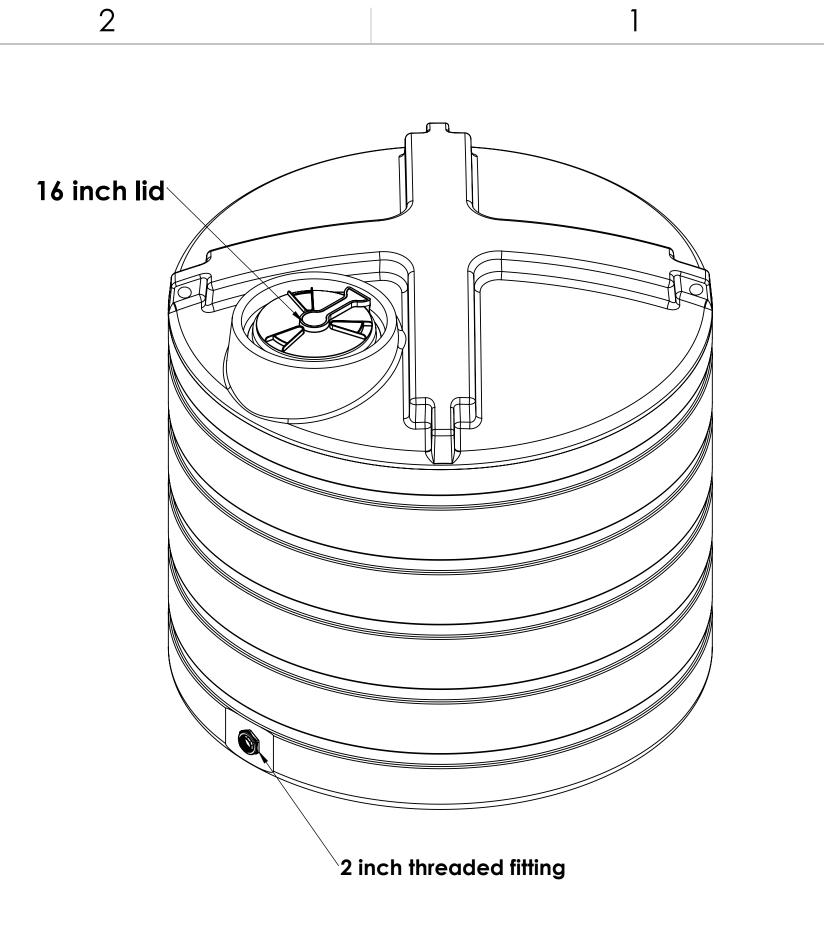

4



D

С

В

## NOTE: Allow +/- 1.5% Shrinkage

|                                                                                                                                                                      |             |         | UNLESS OTHERWISE SPECIFIED                                                                   |           | NAME | DATE     |                  |              |        |  |
|----------------------------------------------------------------------------------------------------------------------------------------------------------------------|-------------|---------|----------------------------------------------------------------------------------------------|-----------|------|----------|------------------|--------------|--------|--|
|