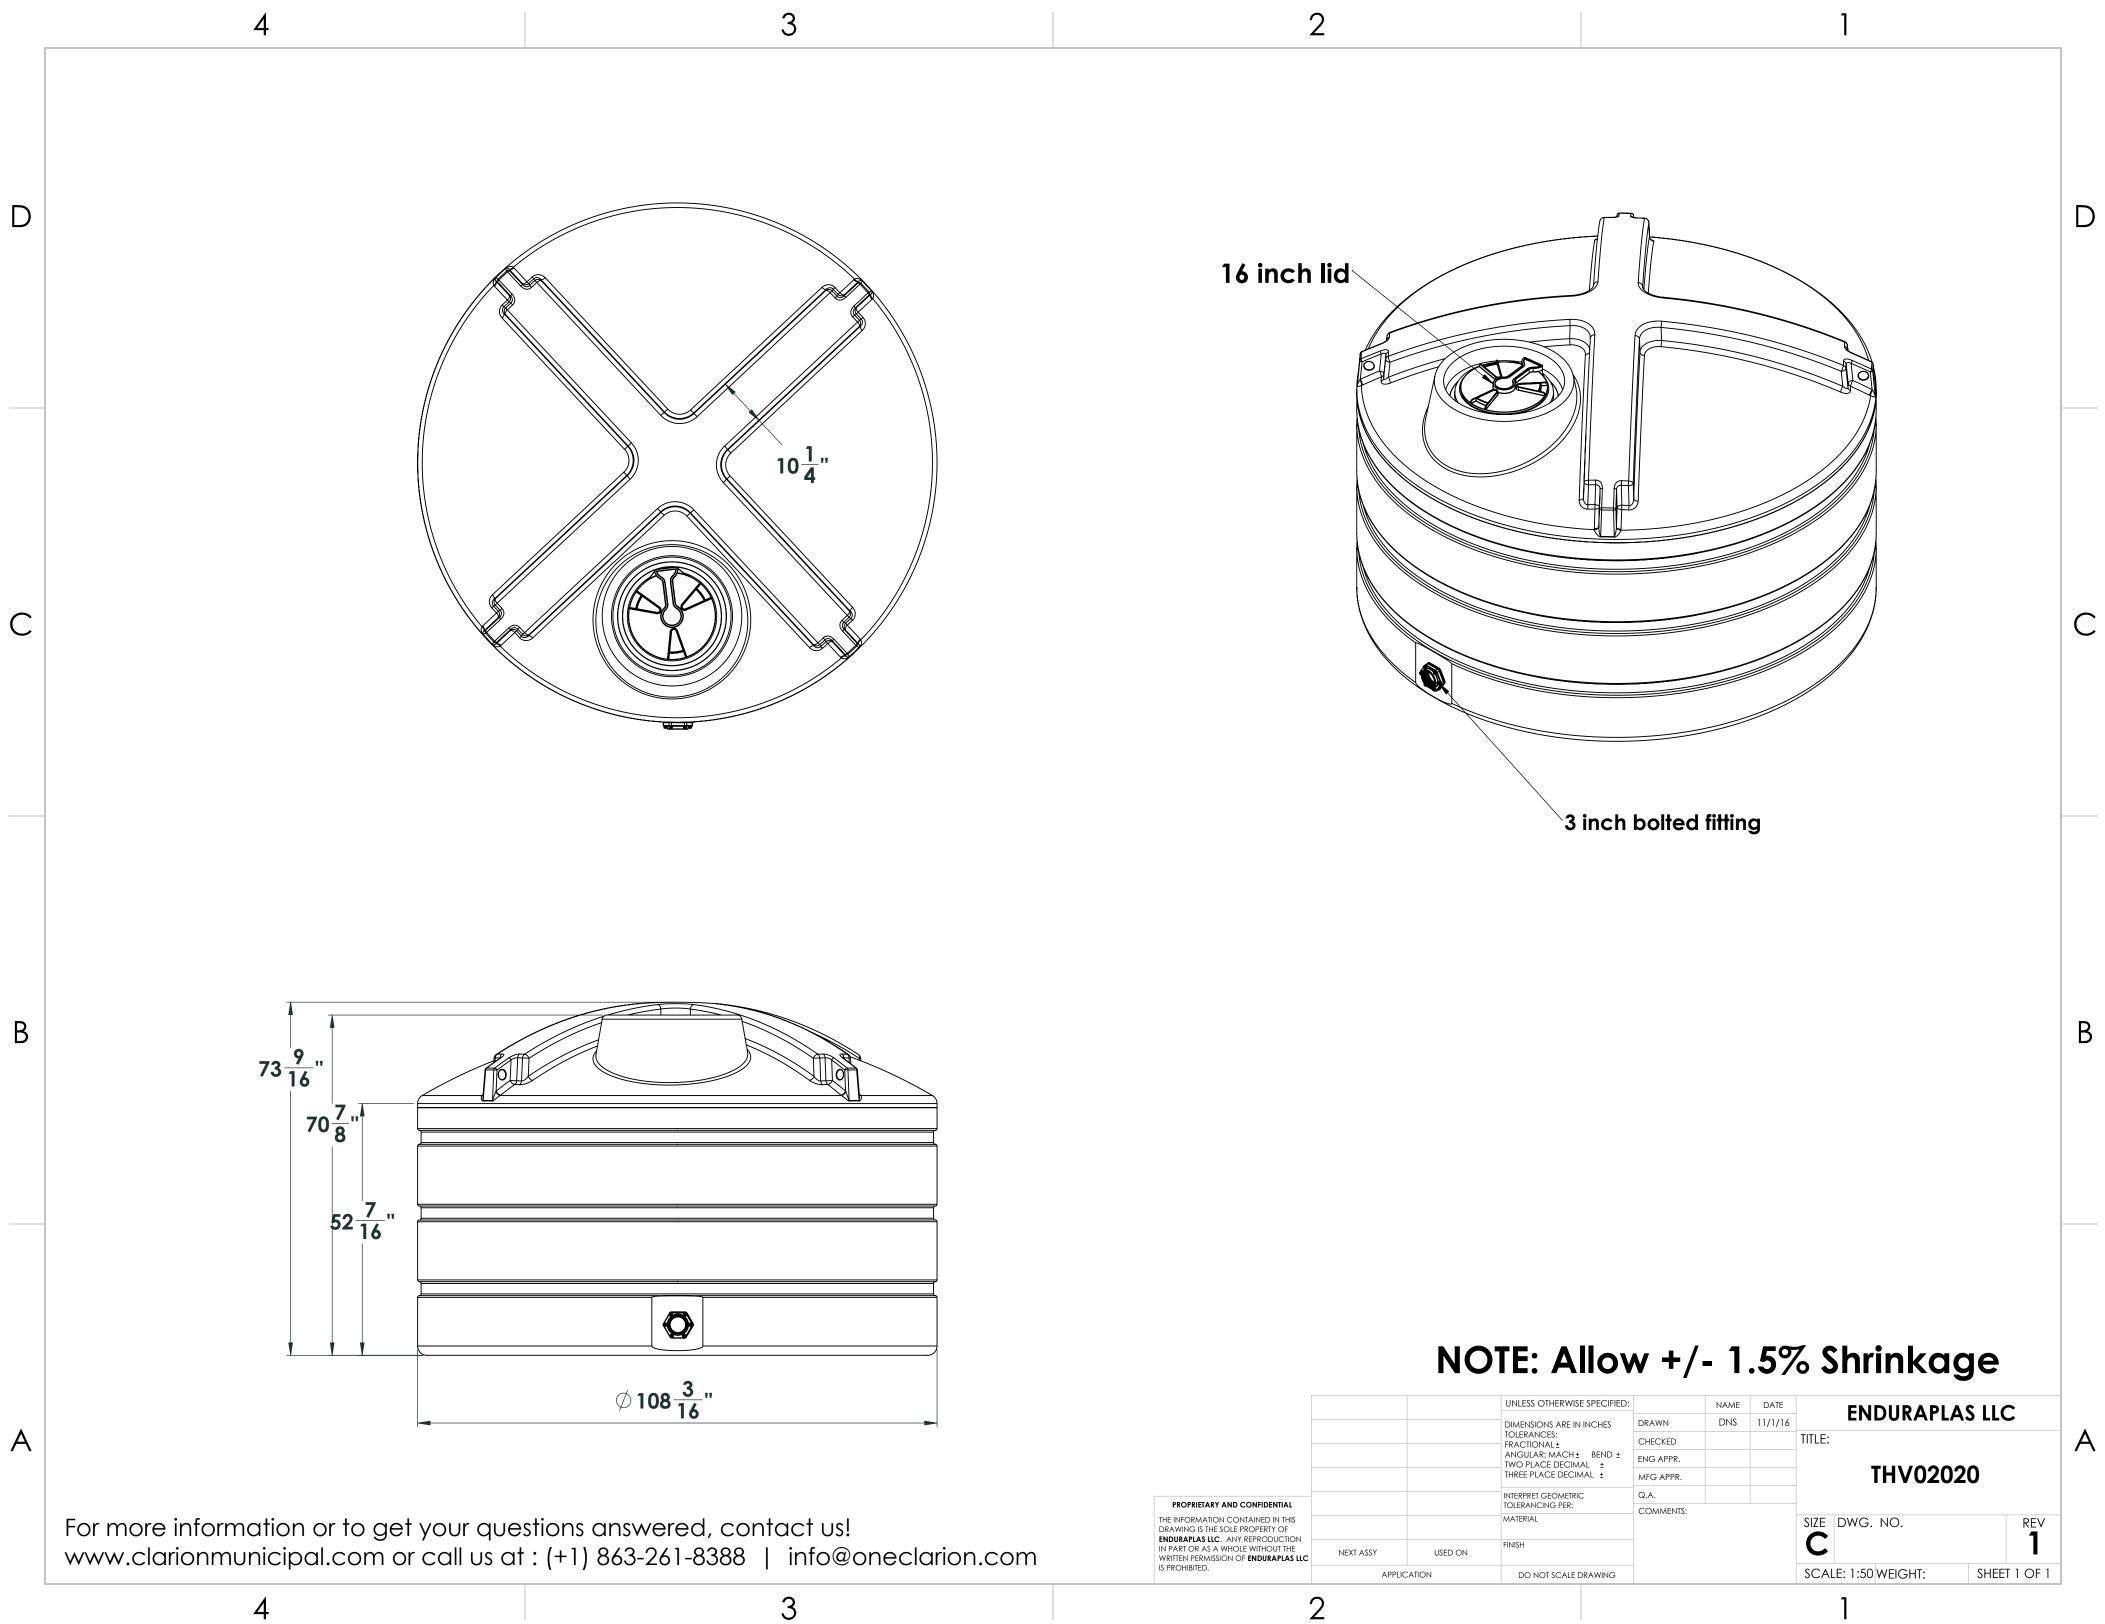

|                                                                                                                                                                          |             |         | UNLESS OTHERWISE SPECIFIED:                                                                                                       |           | NAME | DATE    |                |         |              |  |
|--------------------------------------------------------------------------------------------------------------------------------------------------------------------------|-------------|---------|-----------------------------------------------------------------------------------------------------------------------------------|-----------|------|---------|----------------|---------|--------------|--|
| ETARY AND CONFIDENTIAL<br>AATION CONTAINED IN THIS<br>IS THE SOLE PROPERTY OF<br>SS LLC. ANY REPRODUCTION<br>AS A WHOLE WITHOUT THE<br>RMISSION OF ENDURAPLAS LLC<br>ED. |             |         | DIMENSIONS ARE IN INCHES<br>TOLERANCES:<br>FRACTIONAL ±<br>ANGULAR: MACH ± BEND ±<br>TWO PLACE DECIMAL ±<br>THREE PLACE DECIMAL ± | DRAWN     | DNS  | 11/1/16 | ENDURAPLAS LLC |         |              |  |
|                                                                                                                                                                          |             |         |                                                                                                                                   | CHECKED   |      |         | TITLE:         |         |              |  |
|                                                                                                                                                                          |             |         |                                                                                                                                   | ENG APPR. |      |         |                |         |              |  |
|                                                                                                                                                                          |             |         |                                                                                                                                   | MFG APPR. |      |         | T              | 20      |              |  |
|                                                                                                                                                                          |             |         | INTERPRET GEOMETRIC                                                                                                               | Q.A.      |      |         |                |         |              |  |
|                                                                                                                                                                          |             |         | TOLERANCING PER:                                                                                                                  | COMMENTS: |      |         |                |         |              |  |
|                                                                                                                                                                          |             |         | MATERIAL                                                                                                                          |           |      |         | SIZE DWG. I    | NO.     | REV          |  |
|                                                                                                                                                                          | NEXT ASSY   | USED ON | FINISH                                                                                                                            |           |      |         | C              |         |              |  |
|                                                                                                                                                                          | APPLICATION |         | do not scale drawing                                                                                                              |           |      |         | SCALE: 1:50 V  | VEIGHT: | SHEET 1 OF 1 |  |