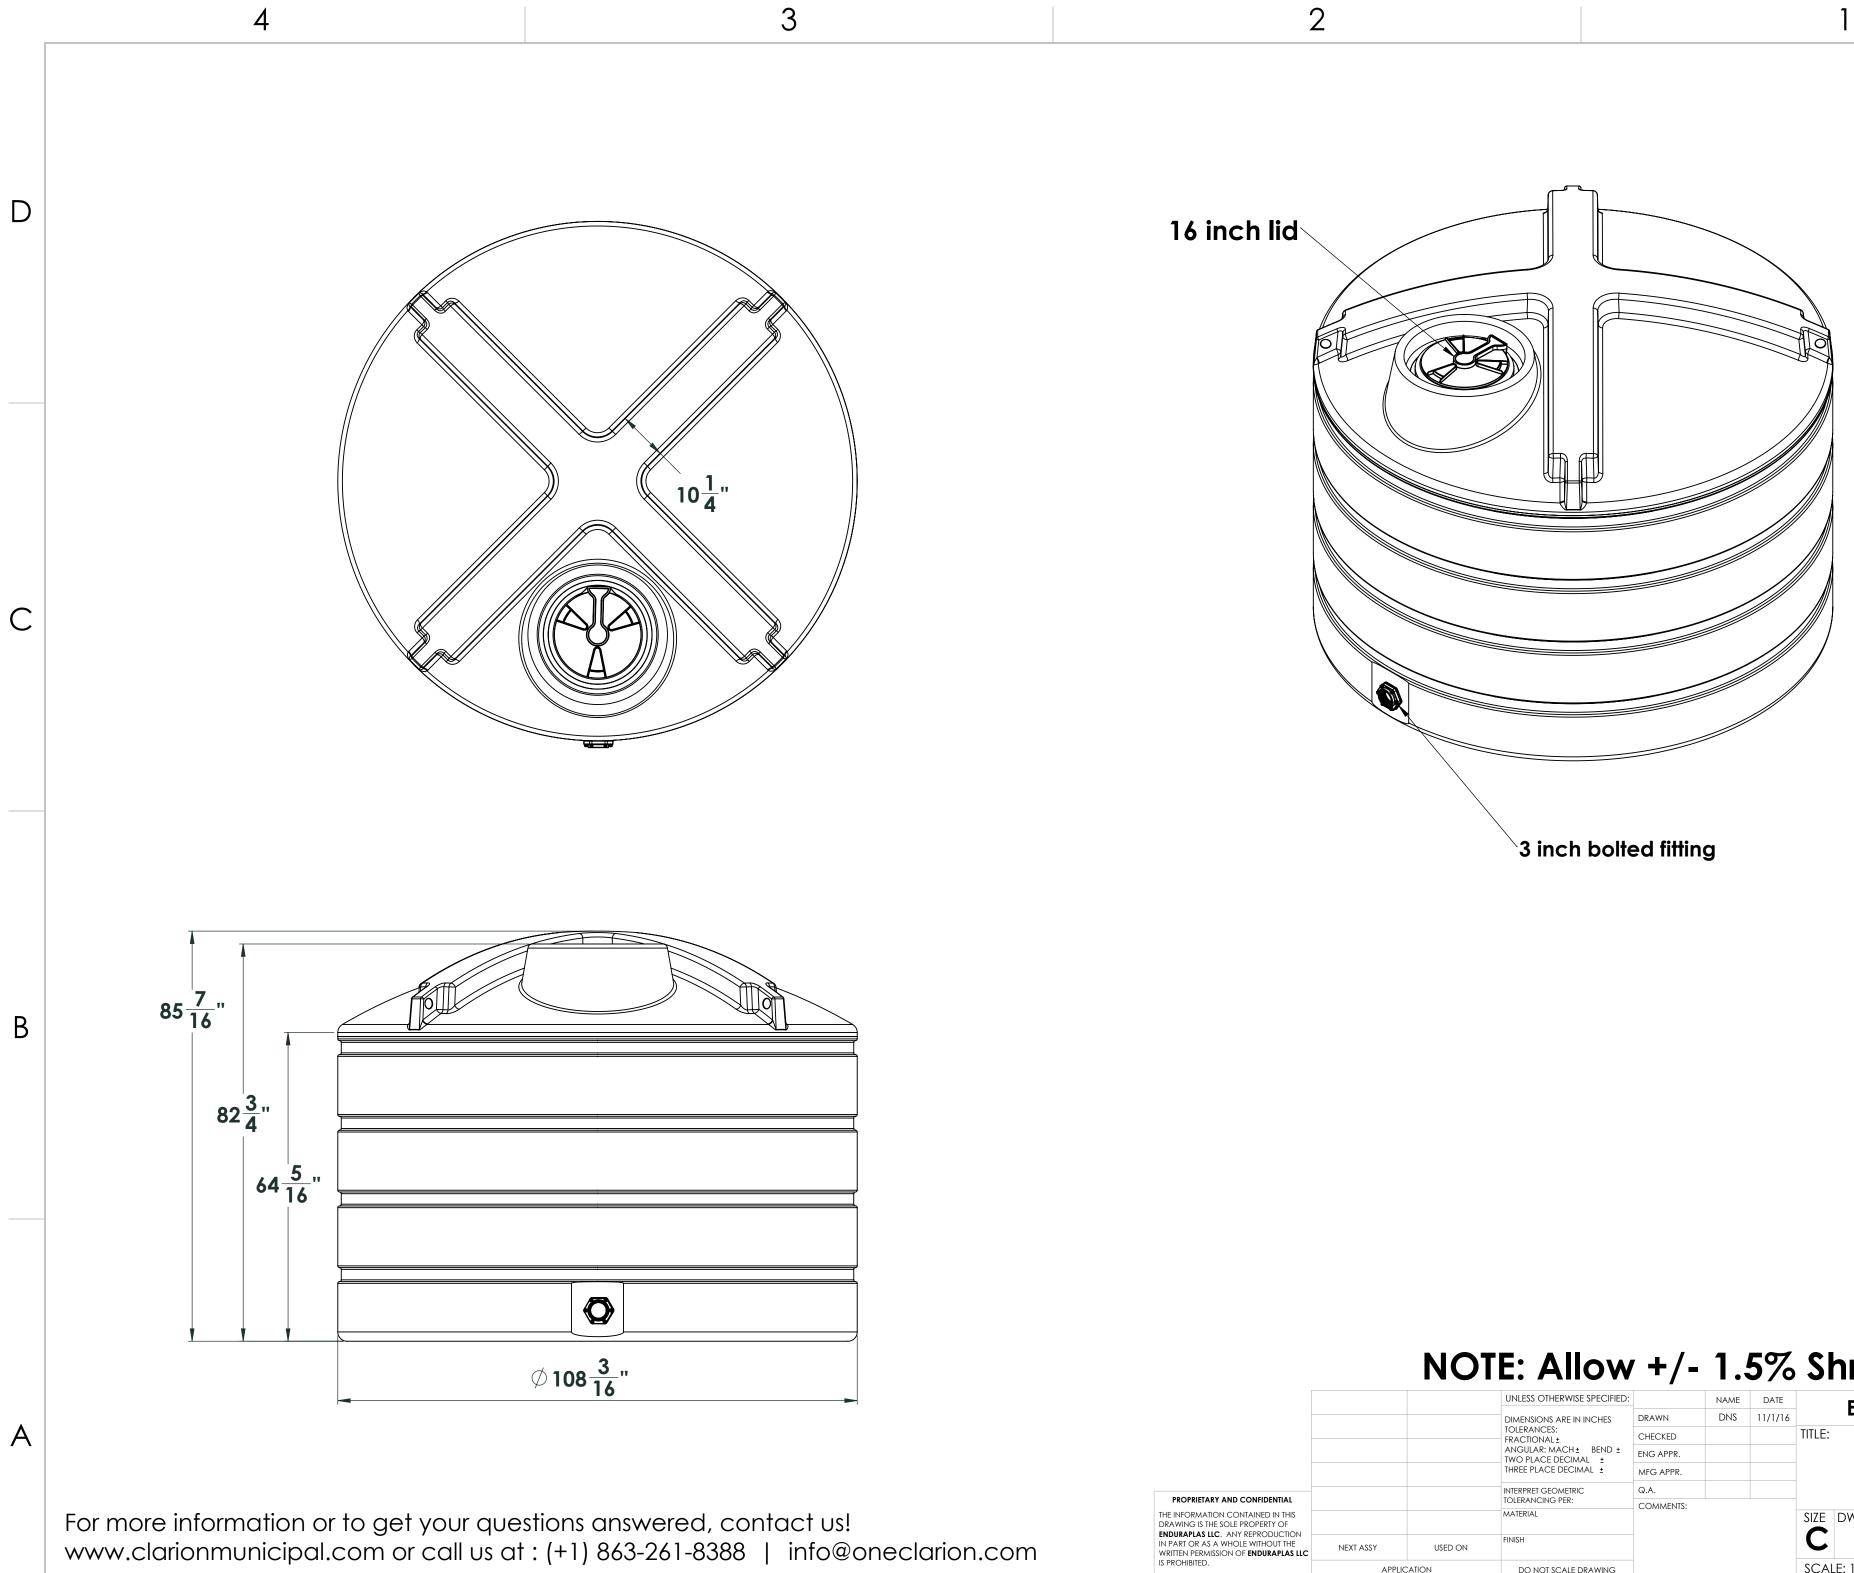

## NOTE: Allow +/- 1.5% Shrinkage

D

С

В

|                                                                                                           |             |         |                                               |                                                                                             |      |           |                | _       |              |
|-----------------------------------------------------------------------------------------------------------|-------------|---------|-----------------------------------------------|---------------------------------------------------------------------------------------------|------|-----------|----------------|---------|--------------|
|                                                                                                           |             |         | UNLESS OTHERWISE SPECIFIED:                   |                                                                                             | NAME | DATE      |                |         |              |
| ETARY AND CONFIDENTIAL<br>MATION CONTAINED IN THIS<br>IS THE SOLE PROPERTY OF<br>AS LIC. ANY REPRODUCTION |             |         | DIMENSIONS ARE IN INCHES                      | DRAWN                                                                                       | DNS  | 11/1/16   | ENDURAPLAS LLC |         | AS LLC       |
|                                                                                                           |             |         | TOLERANCES:<br>FRACTIONAL ±                   | CHECKED                                                                                     |      |           | TITLE:         |         |              |
|                                                                                                           |             |         | ANGULAR: MACH ± BEND ±<br>TWO PLACE DECIMAL ± | ENG APPR.                                                                                   |      |           |                |         |              |
|                                                                                                           |             |         | THREE PLACE DECIMAL ±                         | MFG APPR.                                                                                   |      |           | THV02520       |         |              |
|                                                                                                           |             |         | INTERPRET GEOMETRIC                           | Q.A.                                                                                        |      |           |                |         |              |
|                                                                                                           |             |         | TOLERANCING PER:                              | COMMENTS:                                                                                   |      |           |                |         |              |
|                                                                                                           |             |         | MATERIAL                                      | HES DRAWN DNS   CHECKED Important   ** ENG APPR.   * MFG APPR.   Q.A. Important   COMMENTS: |      | SIZE DWG. | NO.            | REV     |              |
| AS LLC. ANY REPRODUCTION<br>? AS A WHOLE WITHOUT THE<br>REMISSION OF ENDURAPLAS LLC<br>ED.                | NEXT ASSY   | USED ON | FINISH                                        | _                                                                                           |      |           | C              |         |              |
|                                                                                                           | APPLICATION |         | DO NOT SCALE DRAWING                          |                                                                                             |      |           | SCALE: 1:50    | WEIGHT: | SHEET 1 OF 1 |
| (                                                                                                         | า           |         |                                               |                                                                                             |      |           | 1              |         |              |
| Z                                                                                                         |             |         |                                               |                                                                                             |      |           |                |         |              |