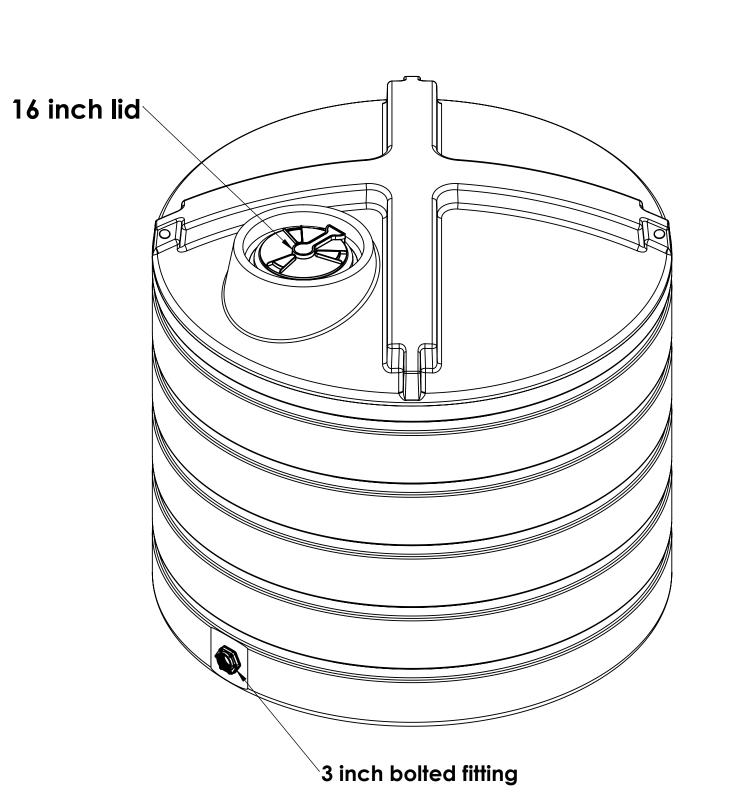

4

3



D

С

В

2

## NOTE: Allow +/- 1.5% Shrinkage

| TARY AND CONFIDENTIAL<br>ATION CONTAINED IN THIS<br>5 THE SOLE PROPERTY OF<br>5 LLC. ANY REPRODUCTION<br>AS A WHOLE WITHOUT THE<br>MMISSION OF ENDURAPLAS LLC<br>D. |             |         | UNLESS OTHERWISE SPECIFIED:                                                                                                  | -         | NAME | DATE    |         |                  |              |     |
|---------------------------------------------------------------------------------------------------------------------------------------------------------------------|-------------|---------|------------------------------------------------------------------------------------------------------------------------------|-----------|------|---------|------