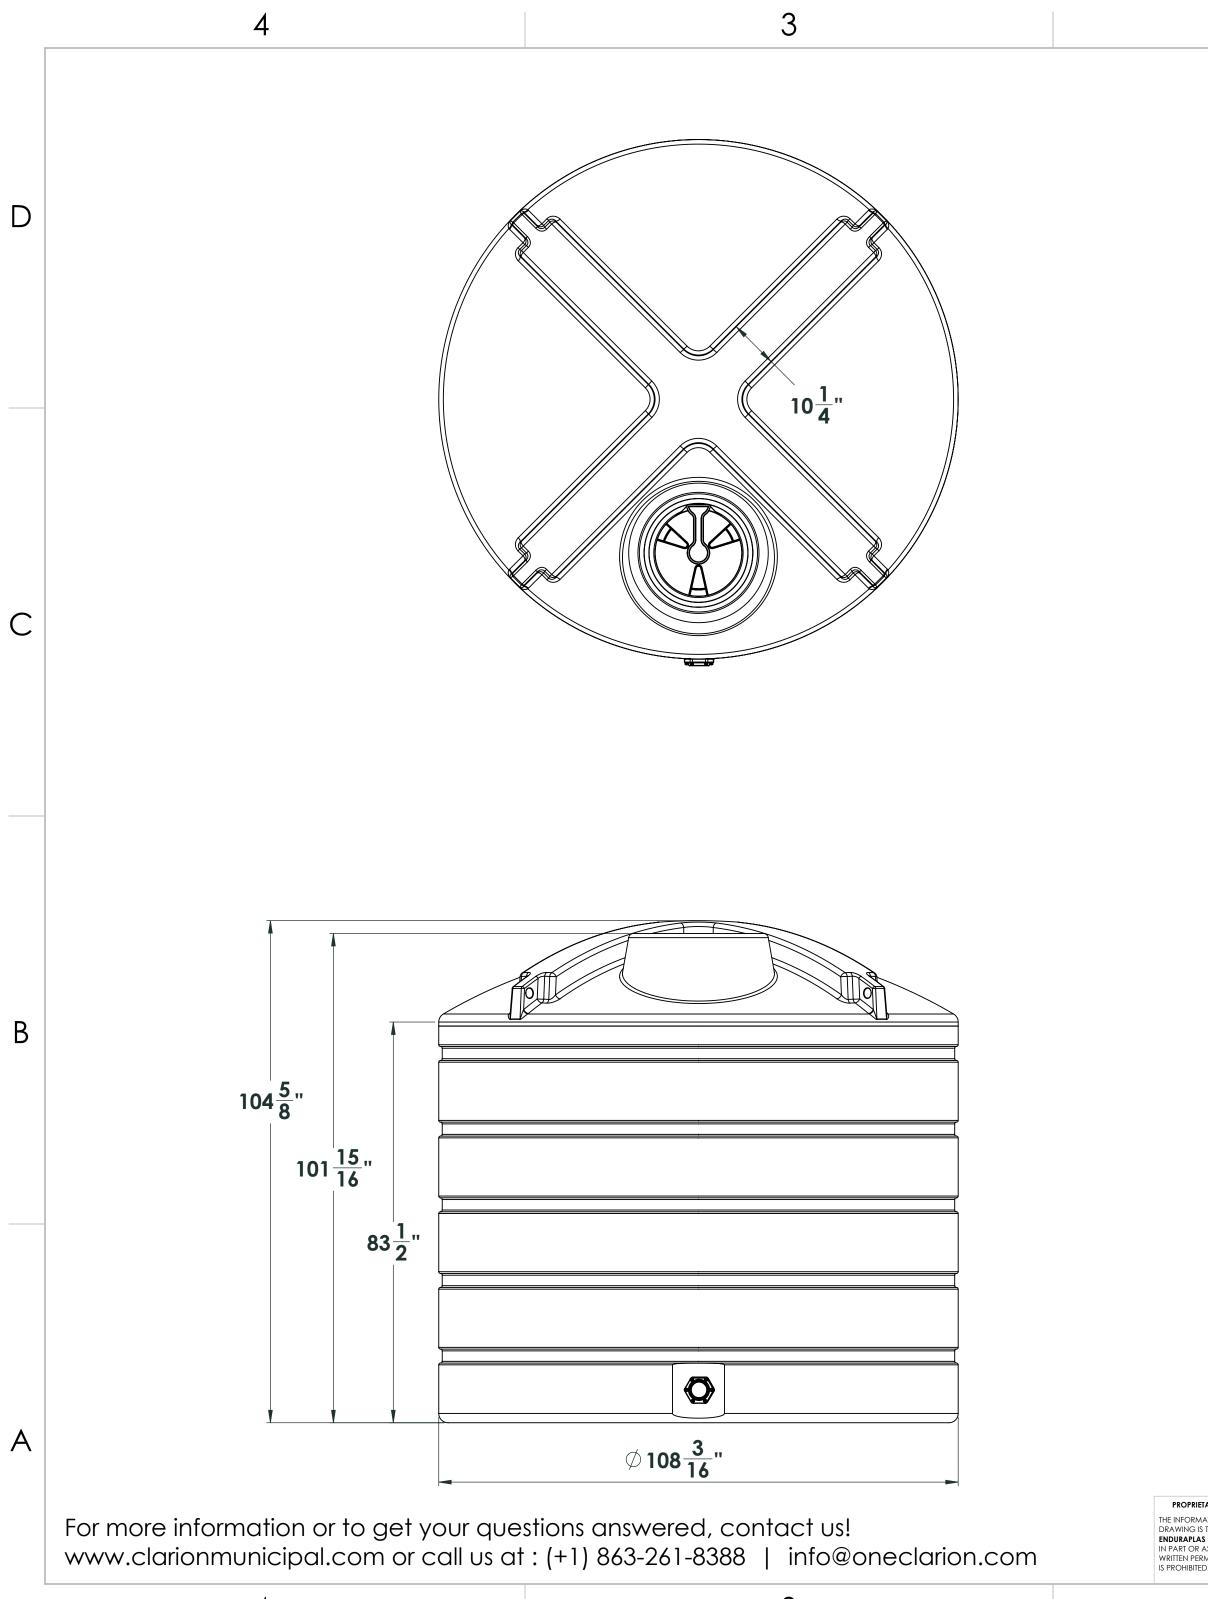

4

3

D

С

В

2

## NOTE: Allow +/- 1.5% Shrinkage

| TARY AND CONFIDENTIAL<br>ATION CONTAINED IN THIS<br>5 THE SOLE PROPERTY OF<br>5 LLC. ANY REPRODUCTION<br>AS A WHOLE WITHOUT THE<br>MMISSION OF ENDURAPLAS LLC<br>D. |             |         | UNLESS OTHERWISE SPECIFIED:                                                                                                  | -         | NAME | DATE    |         |                  |              |     |
|---------------------------------------------------------------------------------------------------------------------------------------------------------------------|-------------|---------|------------------------------------------------------------------------------------------------------------------------------|-----------|------|---------|---------|------------------|--------------|-----|
|                                                                                                                                                                     |             |         | DIMENSIONS ARE IN INCHES<br>TOLERANCES:<br>FRACTIONAL±<br>ANGULAR: MACH± BEND±<br>TWO PLACE DECIMAL±<br>THREE PLACE DECIMAL± | DRAWN     | DNS  | 11/1/16 |         | ENDURAPLAS LLC   |              |     |
|                                                                                                                                                                     |             |         |                                                                                                                              | CHECKED   |      |         | TITLE:  |                  |              | I A |
|                                                                                                                                                                     |             |         |                                                                                                                              | ENG APPR. |      |         |         |                  |              | 1   |
|                                                                                                                                                                     |             |         |                                                                                                                              | MFG APPR. |      |         | THV0320 |                  | 00           |     |
|                                                                                                                                                                     |             |         | INTERPRET GEOMETRIC<br>TOLERANCING PER:                                                                                      | Q.A.      |      |         |         |                  |              |     |
|                                                                                                                                                                     |             |         |                                                                                                                              | COMMENTS: |      |         |         |                  |              |     |
|                                                                                                                                                                     |             |         | MATERIAL                                                                                                                     |           |      |         | SIZE    | DWG. NO.         | REV          |     |
|                                                                                                                                                                     | NEXT ASSY   | USED ON | FINISH                                                                                                                       |           |      |         | C       |                  |              |     |
|                                                                                                                                                                     | APPLICATION |         | DO NOT SCALE DRAWING                                                                                                         |           |      |         |         | LE: 1:50 WEIGHT: | SHEET 1 OF 1 |     |
| 1                                                                                                                                                                   | 2           |         |                                                                                                                              |           |      |         |         | 1                |              |     |