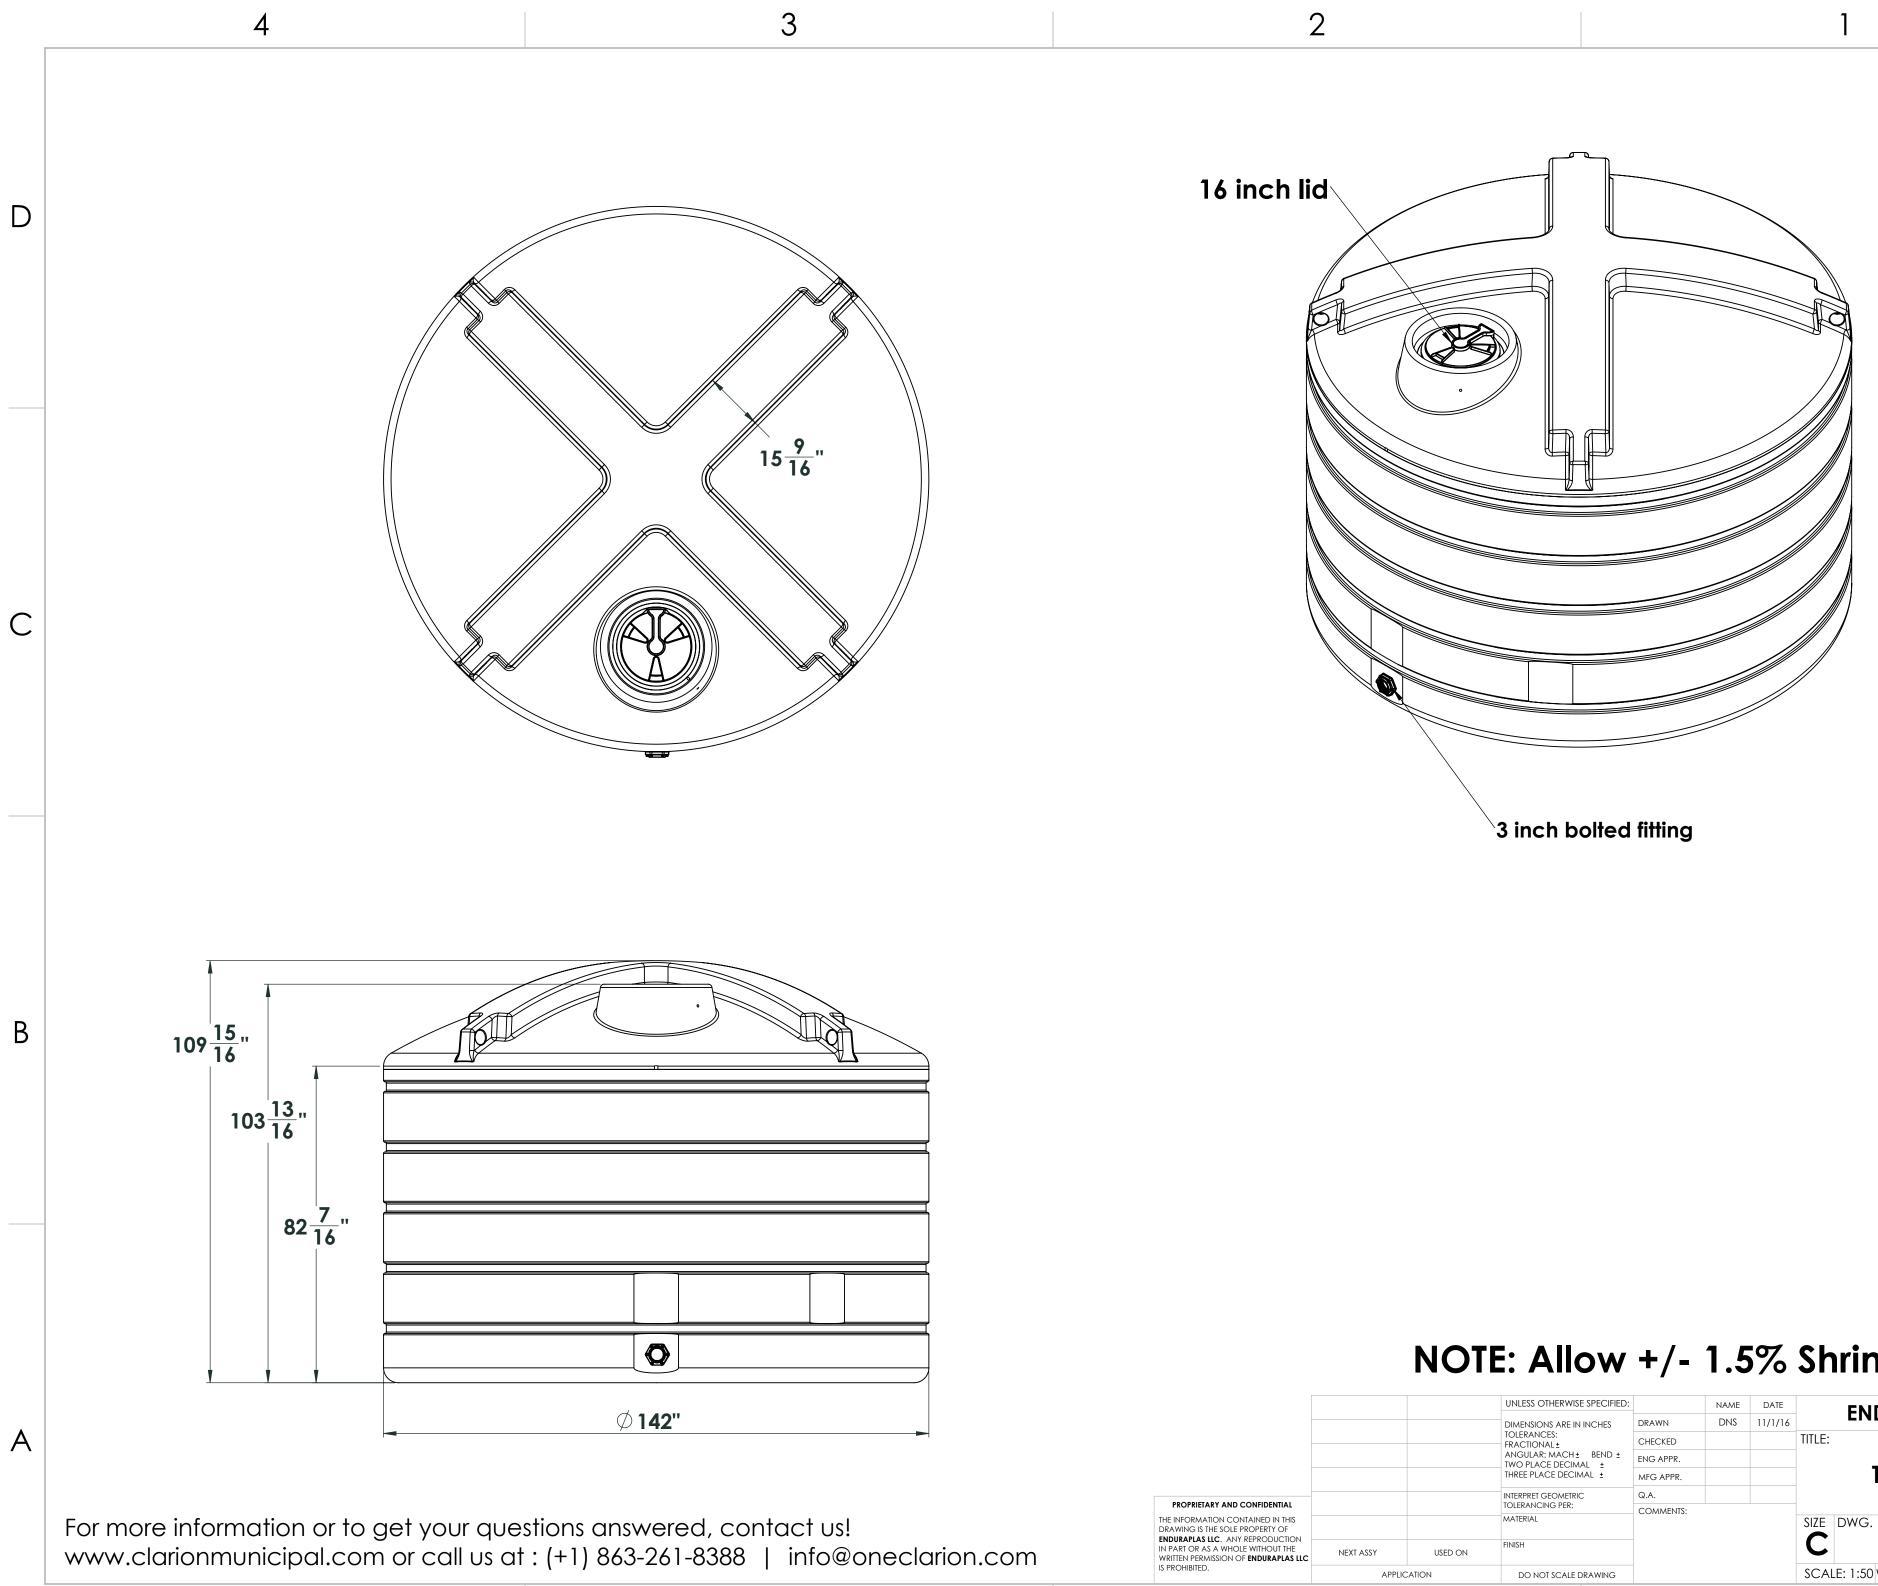

## NOTE: Allow +/- 1.5% Shrinkage

D

С

В

|                                                                                                                                                                   |             |         | UNLESS OTHERWISE SPECIFIED:                                                                                                     |           | NAME | DATE    |                     |              |
|-------------------------------------------------------------------------------------------------------------------------------------------------------------------|-------------|---------|---------------------------------------------------------------------------------------------------------------------------------|-----------|------|---------|---------------------|--------------|
| _                                                                                                                                                                 |             |         | DIMENSIONS ARE IN INCHES<br>TOLERANCES:<br>FRACTIONAL±<br>ANGULAR: MACH± BEND ±<br>TWO PLACE DECIMAL ±<br>THREE PLACE DECIMAL ± | DRAWN     | DNS  | 11/1/16 | ENDURAPLAS LLC      |              |
| ETARY AND CONFIDENTIAL<br>MATION CONTAINED IN THIS<br>IS THE SOLE PROPERTY OF<br>SS LLC. ANY REPRODUCTION<br>AS A WHOLE WITHOUT THE<br>RMISSION OF ENDURAPLAS LLC |             |         |                                                                                                                                 | CHECKED   |      |         | TITLE:              |              |
|                                                                                                                                                                   |             |         |                                                                                                                                 | ENG APPR. |      |         | THV06011            |              |
|                                                                                                                                                                   |             |         |                                                                                                                                 | MFG APPR. |      |         |                     |              |
|                                                                                                                                                                   |             |         |                                                                                                                                 | Q.A.      |      |         |                     |              |
|                                                                                                                                                                   |             |         | TOLERANCING PER:<br>MATERIAL                                                                                                    | COMMENTS: |      |         |                     |              |
|                                                                                                                                                                   |             |         | MATERIAL                                                                                                                        |           |      |         | SIZE DWG. NO.       | REV          |
|                                                                                                                                                                   | NEXT ASSY   | USED ON | FINISH                                                                                                                          |           |      |         |                     |              |
| ED.                                                                                                                                                               | APPLICATION |         | DO NOT SCALE DRAWING                                                                                                            | _         |      |         | SCALE: 1:50 WEIGHT: | SHEET 1 OF 1 |