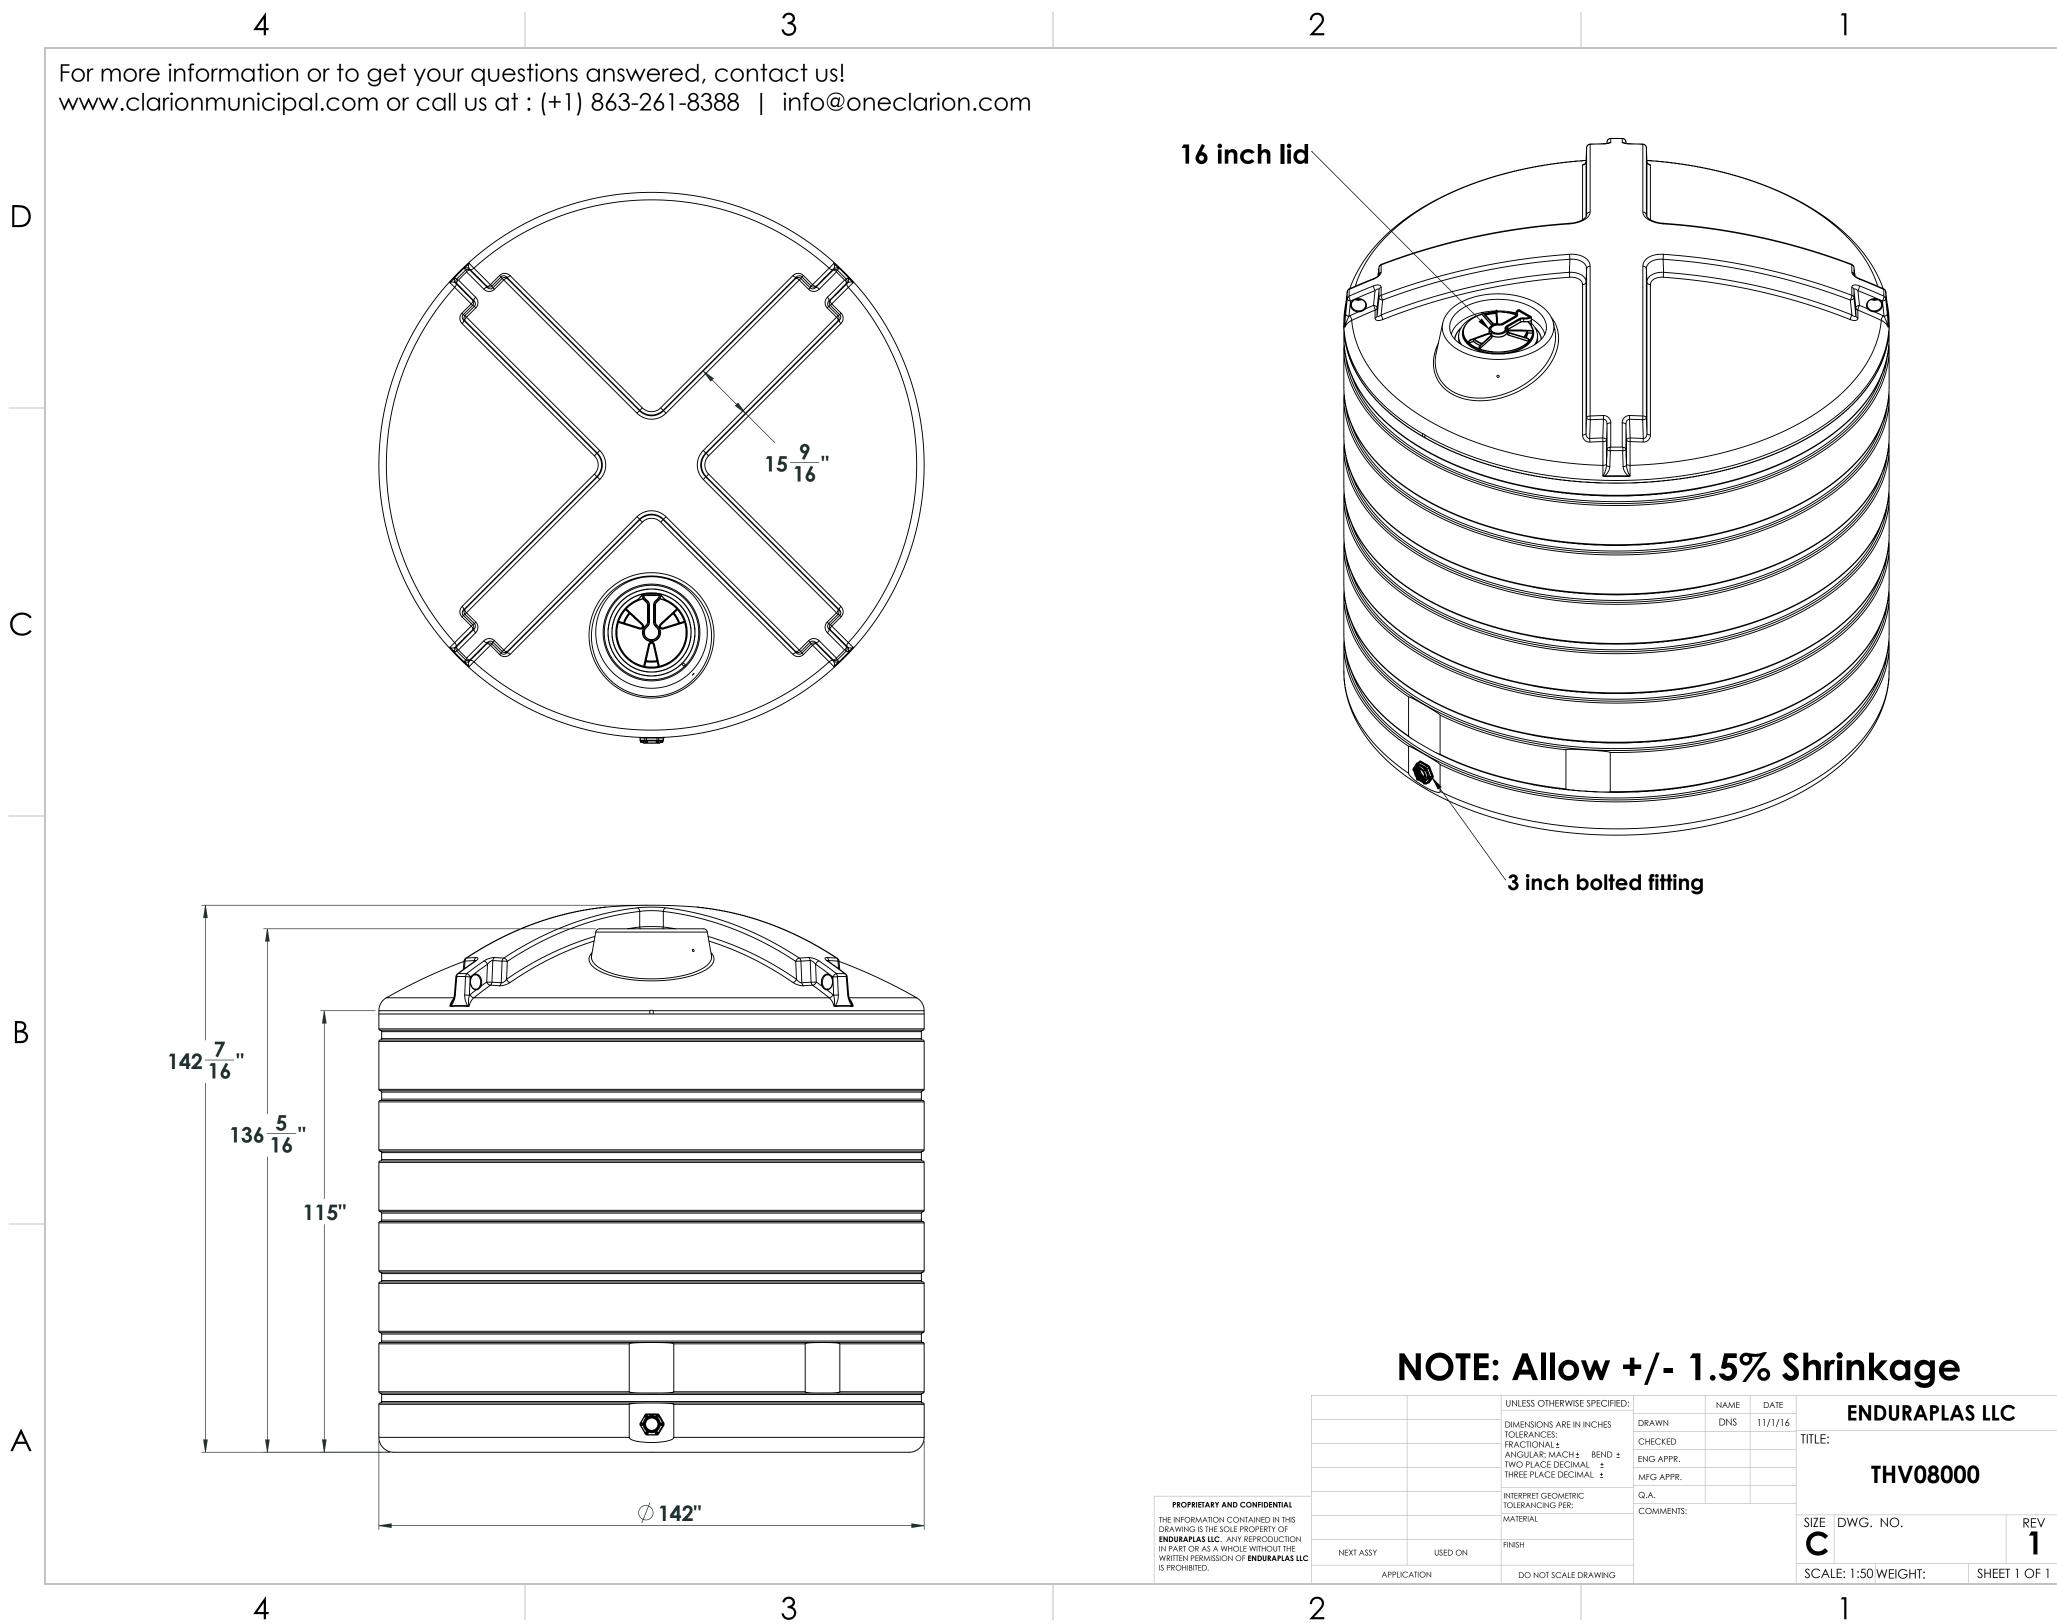

4

D

С

В

| ETARY AND CONFIDENTIAL<br>MATION CONTAINED IN THIS<br>IS THE SOLE PROPERTY OF<br>AS LLC. ANY REPRODUCTION<br>AS A WHOLE WITHOUT THE<br>RMISSION OF ENDURAPLAS LLC<br>ED. |             |         | UNLESS OTHERWISE SPECIFIED:                                                                                                     |           | NAME | DATE    |                               |        |   |
|--------------------------------------------------------------------------------------------------------------------------------------------------------------------------|-------------|---------|---------------------------------------------------------------------------------------------------------------------------------|-----------|------|---------|-------------------------------|--------|---|
|                                                                                                                                                                          |             |         | DIMENSIONS ARE IN INCHES<br>TOLERANCES:<br>FRACTIONAL±<br>ANGULAR: MACH± BEND ±<br>TWO PLACE DECIMAL ±<br>THREE PLACE DECIMAL ± | DRAWN     | DNS  | 11/1/16 | ENDURAPLA                     | 43 LLC |   |
|                                                                                                                                                                          |             |         |                                                                                                                                 | CHECKED   |      |         | TITLE:                        |        | A |
|                                                                                                                                                                          |             |         |                                                                                                                                 | ENG APPR. |      |         |                               |        |   |
|                                                                                                                                                                          |             |         |                                                                                                                                 | MFG APPR. |      |         | THV080                        | 00     |   |
|                                                                                                                                                                          |             |         |                                                                                                                                 | Q.A.      |      |         |                               |        |   |
|                                                                                                                                                                          |             |         | TOLERANCING PER:                                                                                                                | COMMENTS: |      |         |                               |        |   |
|                                                                                                                                                                          |             |         | MATERIAL                                                                                                                        |           |      |         | SIZE DWG. NO.                 | REV    |   |
|                                                                                                                                                                          | NEXT ASSY   | USED ON | FINISH                                                                                                                          | -         |      |         | C                             |        |   |
|                                                                                                                                                                          | APPLICATION |         | DO NOT SCALE DRAWING                                                                                                            |           |      |         | SCALE: 1:50 WEIGHT: SHEET 1 O |        |   |