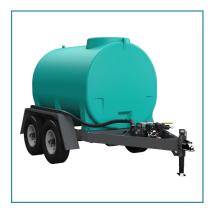

### **Nurse Trailer (Ag-Series)**

An economic, cost-effective option for transporting liquid around your farm or ranch, the Ag Series nurse trailer has been designed to withstand rough treatment when work is getting done. Ag trailers come standard with a Briggs & Stratton engine and are equipped with an extra-strong constructed design tube frame.

#### **Nurse Trailer (DOT-Series)**

The DOT Series Nurse Trailer family allows you to transport liquid safely while legally driving on state roads. Each trailer is equipped with a Honda® engine, a Banjo® pump and a DOT light kit (lights, brakes & fenders that comply with DOT standards). DOT trailers feature the Pin Mount™ system. All nurse trailers range in size from 500 to 1,600 gallons.