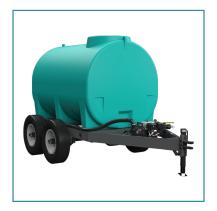

### **Nurse Trailer (Ag-Series)**

An economic, cost-effective option for transporting liquid around your farm or ranch, the Ag Series nurse trailer has been designed to withstand rough treatment when work is getting done. Ag trailers come standard with a Briggs & Stratton engine and are equipped with an extra-strong constructed design tube frame.

#### **Nurse Trailer (DOT-Series)**

The DOT Series Nurse Trailer family allows you to transport liquid safely while legally driving on state roads. Each trailer is equipped with a Honda® engine, a Banjo® pump and a DOT light kit (lights, brakes & fenders that comply with DOT standards). DOT trailers feature the Pin Mount™ system. All nurse trailers range in size from 500 to 1,600 gallons.