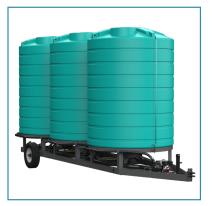

## **Cone Bottom Trailer (Triple)**

Available in a 9,000-gallon size, triple Cone Bottom trailers feature hydraulic jacks, heavy-duty powder-coated steel frames and a built-in drainage system. These tanks include an industry-leading Ribbed Wall™ warranty and can be customized with your choice of pump and plumbing packages.