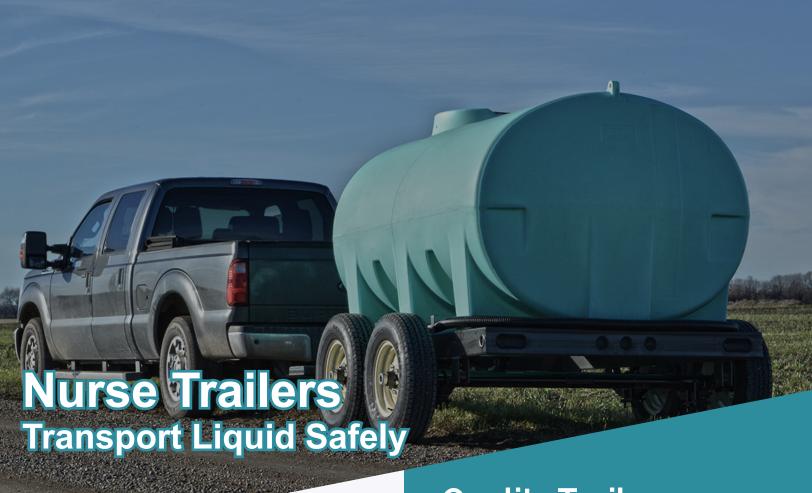

## **Nurse Trailers**

These durable trailers are used primarily for transport, portable storage and nursing applications. With a superior frame construction, the industry's strongest tanks and customer-inspired plumbing packages to pick from, you can be sure we have the right setup for your application.

#### **Nurse Trailer (DOT-Series)**

The DOT Series Nurse Trailer family allows you to transport liquid safely while legally driving on state roads. Each trailer is equipped with a Honda® engine, a Banjo® pump and a DOT light kit (lights, brakes & fenders that comply with DOT standards). DOT trailers feature the Pin Mount™ system. All nurse trailers range in size from 500 to 1,600 gallons.