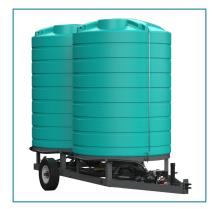

#### Cone Bottom Trailer (Double)

Available in either 5,000 or 6,000-gallon size, Double Cone Bottom Trailers feature hydraulic jacks, heavy-duty powder-coated steel frames and a built-in drainage system. These tanks include an industry-leading 10-year warranty and can be customized with your choice of pump and plumbing packages.