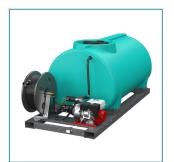

### Fire Control Sprayers

This sprayer is a must for every fire department and farmer to have a backup like this included in their fire emergency plan. Features an integrated quick-fill system and a high-flow performing fire nozzle. This unit can slide into the back of your pickup and save you valuable space while having enough water on hand.

#### **Pickup Sprayers**

These high-pressure, commercial spray rigs are ideal for pest control, spraying lawns, trees, maintaining parks and gardens and spreading insecticides across large areas. The space-saving design allows the operator to slide the sprayer between the vehicle wheel wells – this makes installation quick and simple.