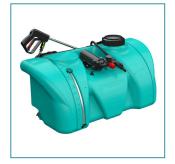

## Tractor Sprayers

This three-point hitch sprayer has set a new standard with tractor spraying. While we included extra user-friendly features, we also thought about your safety by engineering a counter-balance tank.