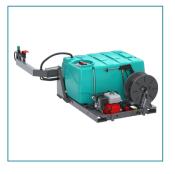

#### **UTV Sprayers**

This UTV sprayer was engineered to slide into the box of a utility vehicle. Because of its high-volume pump, boom spraying is an easy job for this sprayer. It also includes built-in forkable points for easy handling.