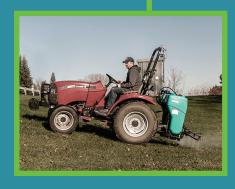

## **Tractor Sprayers**

These 3-point PTO sprayers are ideal for applying insecticides, herbicides, pesticides and fungicides on pastures and fields. Built in America, our tractor-mount sprayers are engineered to last much longer than 'economy' sprayers purchased from big box stores. These sprayers are designed to quickly hitch to your tractor and include a unique counter-balanced tank to bring the weight as close to the rear wheels as possible.

## **Tractor Sprayer**

Our three-point hitch sprayer has set a new standard with tractor spraying. While we included extra user-friendly features, we also thought about your safety by engineering a counter-balance tank. Easily monitor and change your boom spraying pressure directly from your seat and move your sprayer with ease.