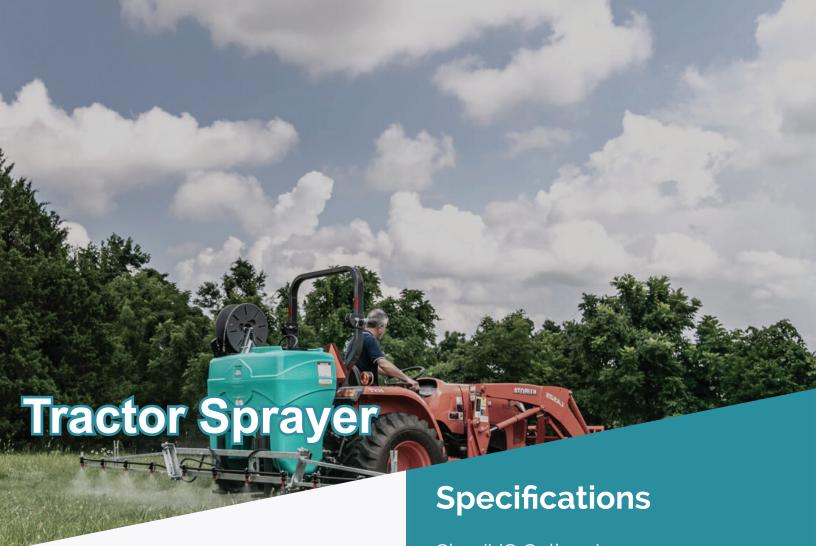

## **Tractor Sprayers**

These 3-point PTO sprayers are ideal for applying insecticides, herbicides, pesticides and fungicides on pastures and fields. Built in America, our tractor-mount sprayers are engineered to last much longer than 'economy' sprayers purchased from big box stores. These sprayers are designed to quickly hitch to your tractor and include a unique counter-balanced tank to bring the weight as close to the rear wheels as possible.

## **Tractor Sprayer**

Our three-point hitch sprayer has set a new standard with tractor spraying. While we included extra user-friendly features, we also thought about your safety by engineering a counter-balance tank. Easily monitor and change your boom spraying pressure directly from your seat and move your sprayer with ease.