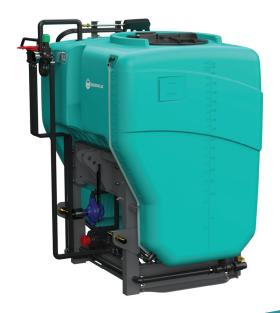

| Size (US Gallons)       | 200         |
|-------------------------|-------------|
| Length                  | 36"         |
| Width                   | 48"         |
| Height                  | 52"         |
| Motor Type              | PTO         |
| Pump Type               | SS 6 Roller |
| Flow Rate (GPM)         | 8           |
| Pressure (PSI)          | 300         |
| Hose Length             | 15          |
| Spray Distance (Vert.)  | 27          |
| Spray Distance (Horiz.) | 35          |
| Dry Weight (lbs)        | 290         |

## **Features & Benefits**

- Built-in fresh water tank. Use it to flush out all plumbing lines to avoid mixing spray chemical.
- The filter at the base of the tank can be checked or cleaned without having to empty the entire tank.
- Includes an easy to reach lid.
- · Quick connecting boom ports
- Integrated agitation mixes water with chemicals