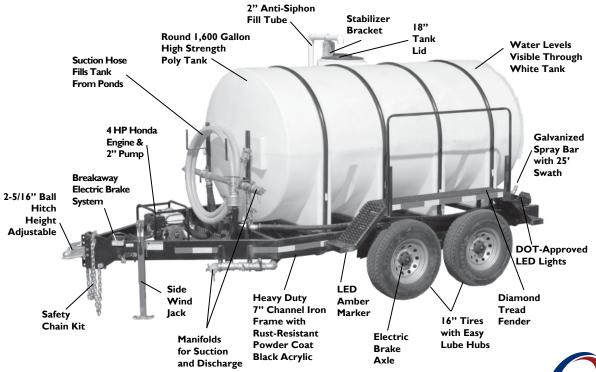

## **Water Trailer Features**

- Electric Brakes
- Diamond Tread Fenders
- LED Lights (DOT Approved)
- 8' to 25' Adjustable Swath Spray Bar
- 2"x4 HPTsurumi Pump; Honda Engine
- Upgrade Available: 5.5 HP
- 140 gpm with Galvanized Fittings
- Inlet and Outlet Manifold Kit

## Express 1600 Gallon Water Trailer

| Specifications |                                              |
|----------------|----------------------------------------------|
| Tank Style     | 1600 Gallon Polyethylene Round Leg Tank      |
| Tank Color     | Translucent White                            |
| Frame          | 7" Channel Iron                              |
| Axles          | 8,000 lb Electric Brake Axle                 |
| DOT-Compliant  | LED Lights                                   |
| Brakes         | Electric Brakes (w/ Breakaway Brake System)  |
| Fenders        | Diamond Tread                                |
| Finish         | Powder Coat Black Acrylic                    |
| Warranty       | 5 Years on Tank & I Year on Components       |
| Discharge Bar  | Galvanized                                   |
| Spray Bar      | Galvanized with Double Nozzles; 8'-25' Swath |
| Suction Hose   | 20'x2"                                       |
| Fire Hose      | 25'x1.5" Hose and Nozzle                     |
| Engine         | 4 HP Honda Engine (Upgrade: 5.5 HP)          |
| Pump           | 2"Tsurumi Aluminum Pump                      |
| Tires          | 16" Tires with 8 Lugs                        |
| Hitch          | 2-5/16" Ball or 3" Pintle                    |