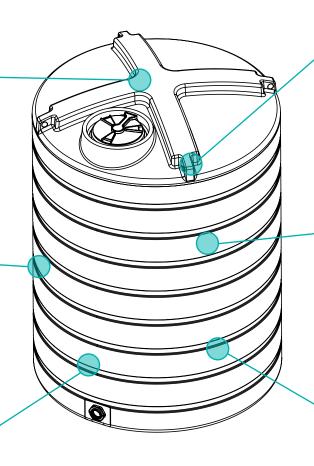

## STRONG-X™ ROOF DESIGN

The beefed-up roof structure with molded-in truss-like supports eliminates collapsing in extreme weather conditions.

## RIBBED-WALL™ STRUCTURE

The ribs act like belts - around the tank keeping it in shape. This reduces bulging.

### ANCHOR-POINT™ LUGS

Four hefty built-in lifting and tie-down points at each corner make it easy to handle.

# SINGLE-PIECE™ CONSTRUCTION

Rotationally-molded in a single mold means the tank is seamless, water-tight and leak-proof.

\*Double your 5 yr tank warranty when you register this product. \*All Enduraplas poly tanks are manufactured in the United States of America.