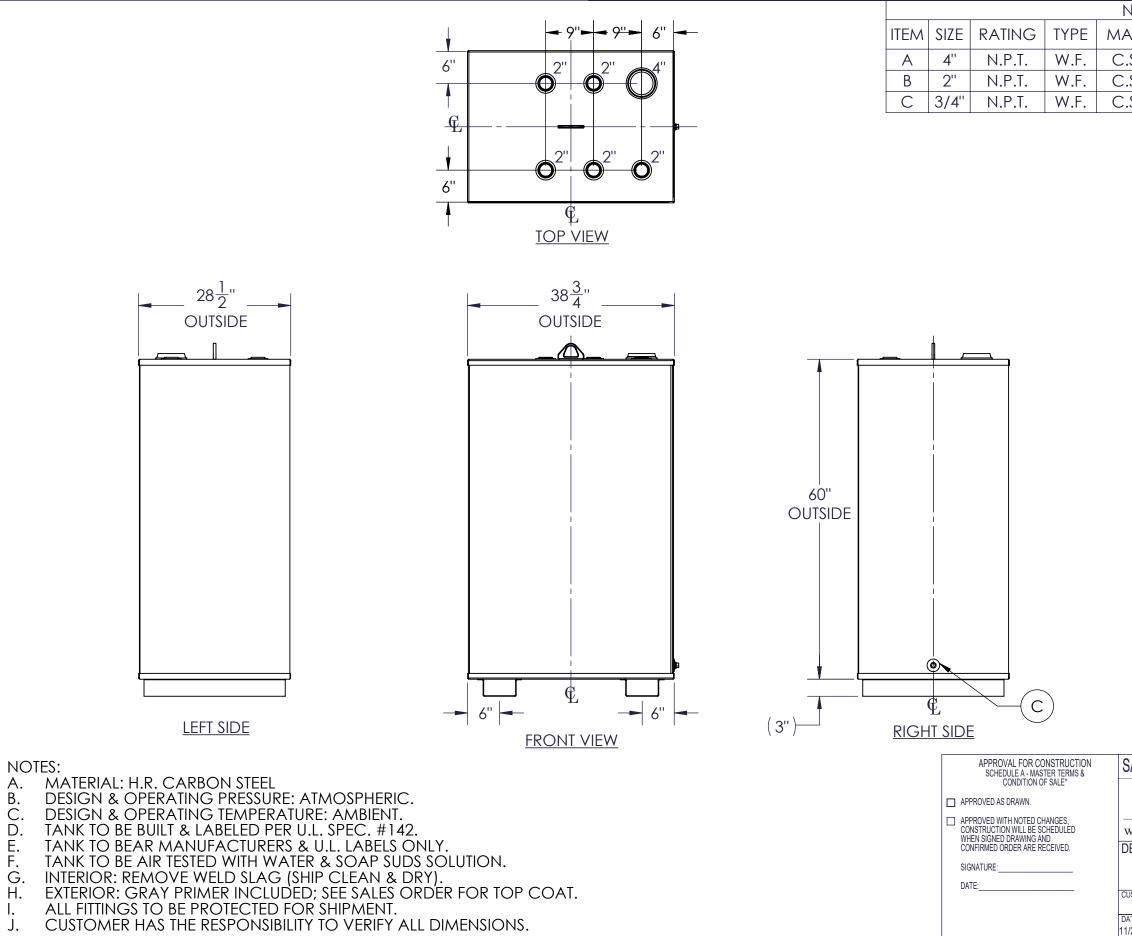

This drawing may contain CONFIDENTIAL information and is intended only for the use of the specific individual(s) to which it is addressed

|               | ZLE SCH                                       | FDIIF       |                                                                                                              |
|---------------|-----------------------------------------------|-------------|--------------------------------------------------------------------------------------------------------------|
|               |                                               |             |                                                                                                              |
| 4TL           | PROJ<br>IN                                    | PROJ<br>OUT | REMARKS                                                                                                      |
| .S.           | STD.                                          | STD.        | EMERGENCY VENT OPENING                                                                                       |
| .S.<br>.S.    | STD.                                          | STD.        |                                                                                                              |
| .S.           | STD.                                          | STD.        | DRAIN                                                                                                        |
|               |                                               |             |                                                                                                              |
| SALES         | S ORDER · -                                   |             | WEIGHT (I RS):359                                                                                            |
| SALES         | S ORDER: -                                    |             | WEIGHT (LBS):359<br>PO Box 700338<br>All units inches                                                        |
| www.          |                                               |             |                                                                                                              |
| www.          | Oneclarion                                    | .com i      | PO Box 700338<br>Wabasso, FL 32970<br>863-261-8388<br>nfo@oneclarion.comes2                                  |
| www.          | Oneclarion                                    | .com i      | PO Box 700338<br>Wabasso, FL 32970<br>863-261-8388                                                           |
| www.          | Oneclarion<br>RIPTION:<br>275 GALLC           | .com i      | PO Box 700338<br>Wabasso, FL 32970<br>863-261-8388<br>nfo@oneclarion.comes2                                  |
| www.<br>DESCR | CLARID<br>oneclarion<br>RIPTION:<br>275 GALLC | .com i      | PO Box 700338<br>Wabasso, FL 32970<br>863-261-8388<br>nfo@oneclarion.comes<br>IGULAR UL 142 SINGLE WALL TANK |