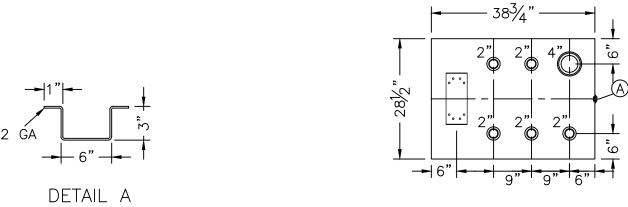

| NOZZLE SCHEDULE |        |                |                           |                                   |                                                                                                                                                                                            |                                                                                               |                                                                                                                                                                                                                                                                    |
|-----------------|--------|----------------|---------------------------|-----------------------------------|--------------------------------------------------------------------------------------------------------------------------------------------------------------------------------------------|-----------------------------------------------------------------------------------------------|--------------------------------------------------------------------------------------------------------------------------------------------------------------------------------------------------------------------------------------------------------------------|
| ITEM            | SIZE   | RATING         | TYPE                      | MATL                              | PROJ<br>IN                                                                                                                                                                                 | PROJ<br>OUT                                                                                   | REMARKS                                                                                                                                                                                                                                                            |
| Α               | 3/4"   | N.P.T.         | W.F.                      | C.S.                              | STD.                                                                                                                                                                                       | STD.                                                                                          | DRAIN                                                                                                                                                                                                                                                              |
| В               | 2"     | N.P.T.         | W.F.                      | C.S.                              | STD.                                                                                                                                                                                       | STD.                                                                                          |                                                                                                                                                                                                                                                                    |
| О               | 4"     | N.P.T.         | W.F.                      | C.S.                              | STD.                                                                                                                                                                                       | STD.                                                                                          | EMERGENCY VENT OPENING                                                                                                                                                                                                                                             |
|                 | A<br>B | A 3/4"<br>B 2" | A 3/4" N.P.T. B 2" N.P.T. | A ¾" N.P.T. W.F. B 2" N.P.T. W.F. | ITEM         SIZE         RATING         TYPE         MATL           A         ¾"         N.P.T.         W.F.         C.S.           B         2"         N.P.T.         W.F.         C.S. | ITEM SIZE RATING TYPE MATL PROJ<br>IN  A ¾" N.P.T. W.F. C.S. STD.  B 2" N.P.T. W.F. C.S. STD. | ITEM         SIZE         RATING         TYPE         MATL         PROJ IN OUT           A         ¾"         N.P.T.         W.F.         C.S.         STD.         STD.           B         2"         N.P.T.         W.F.         C.S.         STD.         STD. |

## NOTES:

- A. Quantity:
- B. Material: H.R. Carbon Steel
- C. Tank: 12 GA w/ 10 GA Top
- D. Design & Operating Pressure: Atmospheric.
- E. Design & Operating Temperature: Ambient.
- F. Tank to be Built & Labeled per U.L. Spec. #142.
- G. Tank to Bear Manufacturers & U.L. Labels Only.
- H. Tank to be Air Tested with Water & Soap Suds Solution.
- I. Interior: Remove Weld Slag (Ship Clean & Dry).
- J. Exterior: Gray primer included; see Sales Order for top coat.