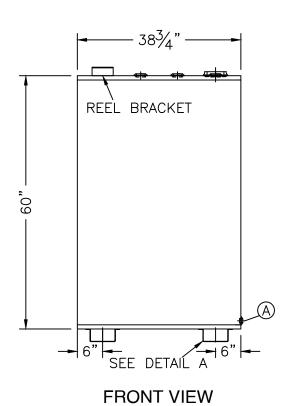

## NOTES:

- A. Quantity:
- B. Material: H.R. Carbon Steel
- C. Tank: 12 GA w/ 10 GA Top
- D. Design & Operating Pressure: Atmospheric.
- E. Design & Operating Temperature: Ambient.
- F. Tank to be Built & Labeled per U.L. Spec. #142.
- G. Tank to Bear Manufacturers & U.L. Labels Only.
- H. Tank to be Air Tested with Water & Soap Suds Solution.
- I. Interior: Remove Weld Slag (Ship Clean & Dry).
- J. Exterior: Gray primer included; see Sales Order for top coat.