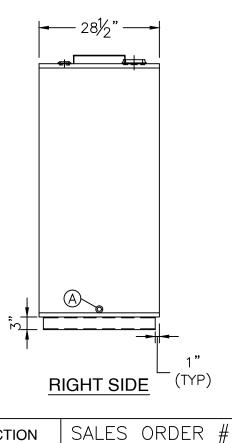

LEFT SIDE

- K. All Fittings to be Protected for Shipment.
- L. Customer has the Responsibility to Verify All Dimensions.

SCHEDULE A - MASTER TERMS & CONDITIONS OF SALE\*

APPROVED AS DRAWN.

DATE:\_

☐ APPROVED WITH NOTED CHANGES, CONSTRUCTION WILL BE SCHEDULED WHEN SIGNED DRAWING AND CONFIRMED ORDER ARE RECEIVED. SIGNATURE