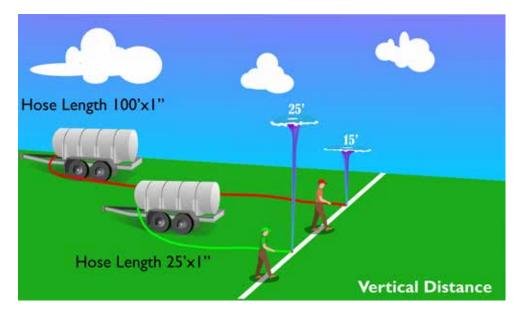

## 25' vs. 100' Fire Hose Performance Comparison

With the 100' hose, the water has a longer distance to travel. The water pressure drops significantly over that distance, and ends up coming out of the nozzle with less force than with the shorter hose. However, not all jobs are the same, and certain situations you may want the extra hose length. We can help though. Tell us how you intend to use the firehose, and we'll help you decide which one will best fit your needs!