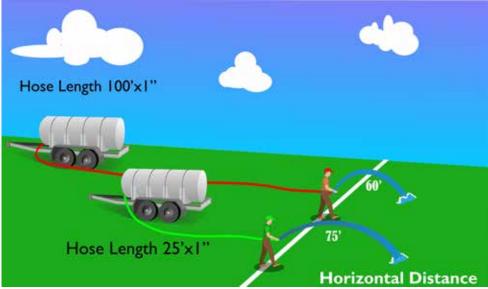

## 25' vs. 100' Fire Hose Performance Comparison

With the 100' hose, the water has a longer distance to travel. The water pressure drops significantly over that distance, and ends up coming out of the nozzle with less force than with the shorter hose. However, not all jobs are the same, and certain situations you may want the extra hose length. We can help though. Tell us how you intend to use the firehose, and we'll help you decide which one will best fit your needs!