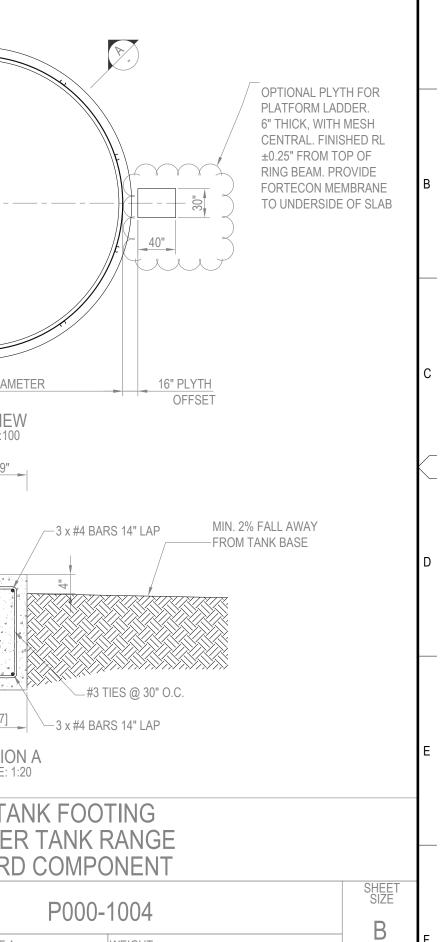

| F |                                                                                                                                                                                                                                                                       | 1                                                                                                                                                                                                                                                                                                       | 2                           | 3                                           |          | 4            |          | /                    | 5                                                            | 6             |                          |
|---|-----------------------------------------------------------------------------------------------------------------------------------------------------------------------------------------------------------------------------------------------------------------------|---------------------------------------------------------------------------------------------------------------------------------------------------------------------------------------------------------------------------------------------------------------------------------------------------------|-----------------------------|---------------------------------------------|----------|--------------|----------|----------------------|--------------------------------------------------------------|---------------|--------------------------|
| A | DEV                                                                                                                                                                                                                                                                   | ,                                                                                                                                                                                                                                                                                                       | REVISION                    | IS                                          | DATE     | DDAMAL       |          | -                    |                                                              |               |                          |
|   | REV                                                                                                                                                                                                                                                                   | ·                                                                                                                                                                                                                                                                                                       | DESCRIPTION<br>FIRST ISSUE  |                                             | 04/07/17 | DRAWN<br>BAF | APPROVED | -                    |                                                              |               |                          |
| _ | B                                                                                                                                                                                                                                                                     |                                                                                                                                                                                                                                                                                                         | DIM'S ADDED TO SECTION VIEW |                                             | 10/08/17 | BAF          |          | -                    |                                                              |               |                          |
|   | GENE                                                                                                                                                                                                                                                                  | ENERAL NOTES                                                                                                                                                                                                                                                                                            |                             |                                             |          |              |          |                      |                                                              |               |                          |
|   | G1                                                                                                                                                                                                                                                                    | G1 UNLESS INDICATED OTHERWISE BY ONE CLARION IN WRITING, SITE PREPARATION FOR THE TANK SHALL BE BY THE CUSTOMER.<br>GUIDELINES FOR SITE PREPARATION ARE AS OUTLINED BELOW.                                                                                                                              |                             |                                             |          |              |          |                      |                                                              |               |                          |
| В |                                                                                                                                                                                                                                                                       | G2 VEHICULAR TRAFFIC ON THE COMPLETED SUB-GRADE SHOULD BE LIMITED. MARKS OR RUTS LEFT IN THE SUBGRADE BY VEHICULAR TRAFFIC SHOULD BE REPAIRED AS PER THE GUIDELINES SUPPLIED.                                                                                                                           |                             |                                             |          |              |          |                      |                                                              |               | +                        |
|   | G3 WHEN IN DOUBT THE CUSTOMER SHALL SEEK ADVICE FROM THE ONE CLARION REPRESENTATIVE.                                                                                                                                                                                  |                                                                                                                                                                                                                                                                                                         |                             |                                             |          |              |          |                      |                                                              |               |                          |
|   | SITE SELECTION                                                                                                                                                                                                                                                        |                                                                                                                                                                                                                                                                                                         |                             |                                             |          |              |          |                      |                                                              |               |                          |
|   | S1 IN THE SELECTION OF THE LOCATION FOR THE PLACEMENT OF THE TANK, A COMPETENT PERSON APPOINTED BY THE<br>CUSTOMER SHALL INSPECT THE SITE TO ENSURE IT IS SUITABLE FOR PURPOSE AND THE TANK WILL NOT CAUSE FAILURE OF<br>THE SOIL ON THE SITE.                        |                                                                                                                                                                                                                                                                                                         |                             |                                             |          |              |          |                      |                                                              |               |                          |
| С | S2 ON SITES WHERE FILL IS REQUIRED ON SLOPES OF 1:8 (VERTICAL TO HORIZONTAL) OR GREATER, SERIES OF PARALLEL,<br>BENCHED TERRACES SHALL BE EXCAVATED OVER THE AREAS TO BE FILLED.                                                                                      |                                                                                                                                                                                                                                                                                                         |                             |                                             |          |              |          | NOMINAL TANK DIAMETE |                                                              |               |                          |
|   | S3 RETAINING WALLS, WHERE REQUIRED TO SUPPORT THE FILL, SHALL BE TO APPLICABLE CODES AND STANDARDS                                                                                                                                                                    |                                                                                                                                                                                                                                                                                                         |                             |                                             |          |              |          |                      | PLAN VIEW<br>SCALE: 1:100                                    |               |                          |
|   | FOUNDATION PREPARATION                                                                                                                                                                                                                                                |                                                                                                                                                                                                                                                                                                         |                             |                                             |          |              |          |                      |                                                              | NOM. DIAMETER | 0"                       |
|   | F1 CLEAR ALL DEBRIS, STRIP VEGETATION AND REMOVING ORGANIC MATTER, SHRUBS, TIMBER STUMPS, BOULDERS, RUBBLE AND<br>THE LIKE, THEN TRIM NATURAL GROUND TO GIVE CORRECT LEVELS AND PROFILES AS THE BASIS FOR CONSTRUCTING THE<br>HARDSTAND PLATFORM TO SUPPORT THE TANK. |                                                                                                                                                                                                                                                                                                         |                             |                                             |          |              |          |                      | 4" COMPACTED FILL<br>LEVEL WITH TOP OF<br>RINGBEAM - NOTE F2 |               |                          |
| D |                                                                                                                                                                                                                                                                       | A LAYER OF STRUCTURAL MATERIAL WITH A MAXIMUM PARTICLE SIZE OF 0.25", AT LEAST 4" THICK, SHALL BE PLACED IN<br>NEAR-HORIZONTAL LAYERS OF UNIFORM THICKNESS IN MAXIMUM LIFTS OF 4" DEPOSITED SYSTEMATICALLY ACROSS THE FILL<br>AREA AND COMPACTED TO 98% MINIMUM STANDARD DENSITY RATIO TO DESIGN LEVEL. |                             |                                             |          |              |          |                      |                                                              |               |                          |
|   |                                                                                                                                                                                                                                                                       | IN THE EVENT THE SOIL AT THE BASE OF THE EXCAVATION CANNOT BE COMPACTED AS SPECIFIED, SEEK ADDITIONAL ADVICE<br>FROM A ONE CLARION REPRESENTATIVE.                                                                                                                                                      |                             |                                             |          |              |          |                      |                                                              | 2'-0" [610]   |                          |
|   | FOOT                                                                                                                                                                                                                                                                  | FOOTING CONSTRUCTION                                                                                                                                                                                                                                                                                    |                             |                                             |          |              |          |                      |                                                              |               |                          |
|   | C1 CONCRETE TO BE NORMAL WEIGHT WITH MIXES DESIGNED TO MEET A MINIMUM OF 3000 psi 28-DAY COMPRESSIVE STRENGTH.<br>COVER TO BE 3" MINIMUM                                                                                                                              |                                                                                                                                                                                                                                                                                                         |                             |                                             |          |              |          |                      |                                                              | 1'-6" [457]   |                          |
| Е | C2 PROVIDE FORTECON MEMBRANE TO UNDERSIDE OF SLAB                                                                                                                                                                                                                     |                                                                                                                                                                                                                                                                                                         |                             |                                             |          |              |          |                      |                                                              |               | SECTION A<br>SCALE: 1:20 |
|   |                                                                                                                                                                                                                                                                       | INIT.                                                                                                                                                                                                                                                                                                   | DATE                        |                                             | MATE     | RIAL:        |          | TITLE:               |                                                              | 0             | STEEL TAN                |
| [ | RAWN                                                                                                                                                                                                                                                                  | BAF                                                                                                                                                                                                                                                                                                     | 04/07/17                    | _                                           |          | N/A          |          |                      |                                                              |               | S' WATER                 |
| ( | HECKED FINISH:                                                                                                                                                                                                                                                        |                                                                                                                                                                                                                                                                                                         |                             |                                             |          |              |          |                      |                                                              | TANDARD       |                          |
|   | PPROV                                                                                                                                                                                                                                                                 | ED                                                                                                                                                                                                                                                                                                      |                             |                                             |          | N/A          |          | PROJECT No.:         |                                                              | DRG No.:      |                          |
| ] | SSUED                                                                                                                                                                                                                                                                 | 74                                                                                                                                                                                                                                                                                                      |                             |                                             |          | IN/A         |          |                      | D035                                                         |               |                          |
| F |                                                                                                                                                                                                                                                                       |                                                                                                                                                                                                                                                                                                         |                             | PO Box 700338 Wabass<br>info@oneclarion.com |          | unicipal.com |          | SCALE:               | 1:100                                                        | SHEET:        | 1 OF 1                   |
| L |                                                                                                                                                                                                                                                                       | 1                                                                                                                                                                                                                                                                                                       | 2                           | 3                                           |          | 4            |          |                      | 5                                                            | 6             |                          |