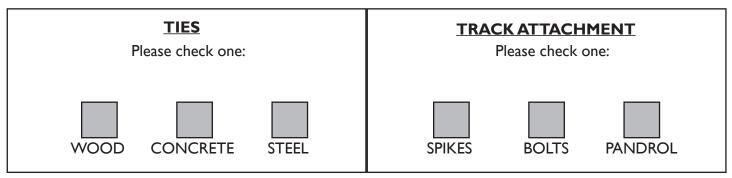

#### TIES & TRACK ATTACHMENT OPTIONS:

Please fill out form on page 2 if you have chosen pandrols.