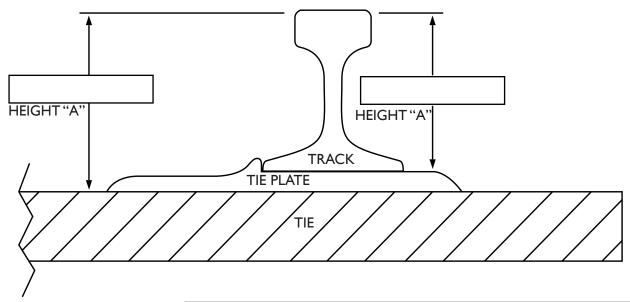

#### **DRAWING & MEASUREMENTS:**

How much containment is needed?

How long of a system will be needed?

Is this one system, or is this more than one system? (If more than one, how many?)

Will drains be installed?

Will the end user drive over the pans?

When is the planned or target installation date?

What is the substrate?

What chemical/s need to be contained?

Is the temperature of the substance being contained warmer than ambient temperature?